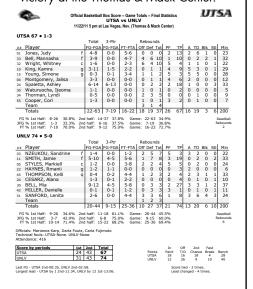

|                          |          |    |      | Total  |      | 3-Point | ers  | Free th | rows  |     | Rebou | nds |     |    |    |     |     |     |     |      |
|--------------------------|----------|----|------|--------|------|---------|------|---------|-------|-----|-------|-----|-----|----|----|-----|-----|-----|-----|------|
| Opponent                 | Date     | gs | min  | fg-fga | pct  | 3fg-fga | pct  | ft-fta  | pct   | off | def   | tot | avg | pf | а  | t/o | blk | stl | pts | avg  |
| MISSOURI                 | 11/11/11 | *  | 40   | 3-10   | .300 | 1-6     | .167 | 3-4     | .750  | 0   | 5     | 5   | 5.0 | 2  | 2  | 2   | 0   | 2   | 10  | 10.0 |
| at TCU                   | 11/14/11 | *  | 33   | 0-6    | .000 | 0-5     | .000 | 3-4     | .750  | 0   | 1     | 1   | 3.0 | 2  | 0  | 4   | 0   | 3   | 3   | 6.5  |
| FIU                      | 11/18/11 | *  | 34   | 0-3    | .000 | 0-1     | .000 | 10-12   | .833  | 0   | 2     | 2   | 2.7 | 1  | 1  | 5   | 0   | 3   | 10  | 7.7  |
| at UNLV                  | 11/22/11 | *  | 29   | 3-11   | .273 | 1-5     | .200 | 2-2     | 1.000 | 0   | 1     | 1   | 2.3 | 4  | 5  | 3   | 0   | 1   | 9   | 8.0  |
| SOUTH ALABAMA            | 11/25/11 | *  | 40   | 2-5    | .400 | 0-3     | .000 | 4-6     | .667  | 0   | 4     | 4   | 2.6 | 3  | 1  | 5   | 0   | 4   | 8   | 8.0  |
| DETROIT                  | 11/26/11 | *  | 35   | 3-9    | .333 | 1-4     | .250 | 2-3     | .667  | 0   | 2     | 2   | 2.5 | 0  | 2  | 1   | 0   | 4   | 9   | 8.2  |
| at USC                   | 11/30/11 | *  | 32   | 2-4    | .500 | 0-2     | .000 | 2-2     | 1.000 | 0   | 2     | 2   | 2.4 | 4  | 1  | 2   | 0   | 1   | 6   | 7.9  |
| HOUSTON                  | 12/04/11 | *  | 36   | 1-6    | .167 | 0-3     | .000 | 8-8     | 1.000 | 0   | 2     | 2   | 2.4 | 3  | 3  | 3   | 2   | 1   | 10  | 8.1  |
| WICHITA STATE            | 12/09/11 | *  | 40   | 2-7    | .286 | 0-1     | .000 | 6-6     | 1.000 | 0   | 1     | 1   | 2.2 | 2  | 3  | 5   | 1   | 4   | 10  | 8.3  |
| CREIGHTON                | 12/20/11 | *  | 29   | 7-9    | .778 | 3-4     | .750 | 0-0     | .000  | 0   | 1     | 1   | 2.1 | 0  | 1  | 0   | 0   | 3   | 17  | 9.2  |
| TEXAS-PAN AMERICAN       | 12/21/11 | *  | 24   | 2-5    | .400 | 2-3     | .667 | 2-2     | 1.000 | 1   | 2     | 3   | 2.2 | 2  | 1  | 2   | 0   | 0   | 8   | 9.1  |
| at SMU                   | 12/28/11 | *  | 39   | 4-10   | .400 | 2-3     | .667 | 2-2     | 1.000 | 0   | 2     | 2   | 2.2 | 5  | 1  | 2   | 0   | 3   | 12  | 9.3  |
| RICE                     | 12/30/11 | *  | 40   | 3-6    | .500 | 3-4     | .750 | 2-7     | .286  | 1   | 0     | 1   | 2.1 | 1  | 1  | 1   | 0   | 4   | 11  | 9.5  |
| SAM HOUSTON STATE        | 01/07/12 | *  | 26   | 2-7    | .286 | 1-4     | .250 | 0-0     | .000  | 0   | 4     | 4   | 2.2 | 3  | 0  | 1   | 0   | 1   | 5   | 9.1  |
| at Texas A&M-Corpus Chri | 01/11/12 | *  | 40   | 2-7    | .286 | 0-3     | .000 | 3-3     | 1.000 | 1   | 6     | 7   | 2.5 | 1  | 3  | 3   | 0   | 2   | 7   | 9.0  |
| STEPHEN F. AUSTIN        | 01/14/12 | *  | 37   | 3-6    | .500 | 2-3     | .667 | 9-10    | .900  | 0   | 5     | 5   | 2.7 | 2  | 0  | 4   | 0   | 4   | 17  | 9.5  |
| at Northwestern State    | 01/18/12 | *  | 28   | 0-4    | .000 | 0-2     | .000 | 2-2     | 1.000 | 0   | 0     | 0   | 2.5 | 1  | 0  | 0   | 1   | 0   | 2   | 9.1  |
| TEXAS STATE              | 01/21/12 | *  | 33   | 3-6    | .500 | 1-2     | .500 | 0-0     | .000  | 0   | 3     | 3   | 2.6 | 1  | 1  | 2   | 0   | 2   | 7   | 8.9  |
| at Sam Houston State     | 01/28/12 | *  | 40   | 3-10   | .300 | 0-4     | .000 | 7-8     | .875  | 1   | 6     | 7   | 2.8 | 4  | 6  | 2   | 1   | 0   | 13  | 9.2  |
| at UT Arlington          | 02/01/12 | *  | 32   | 1-6    | .167 | 0-3     | .000 | 2-5     | .400  | 0   | 0     | 0   | 2.7 | 3  | 1  | 3   | 0   | 1   | 4   | 8.9  |
| LAMAR                    | 02/04/12 | *  | 30   | 2-5    | .400 | 0-3     | .000 | 6-8     | .750  | 0   | 0     | 0   | 2.5 | 3  | 2  | 1   | 0   | 2   | 10  | 9.0  |
| at Southeastern La.      | 02/08/12 | *  | 40   | 2-11   | .182 | 0-3     | .000 | 4-4     | 1.000 | 1   | 3     | 4   | 2.6 | 1  | 1  | 4   | 0   | 2   | 8   | 8.9  |
| at Stephen F. Austin     | 02/11/12 |    | 38   | 5-11   | .455 | 3-6     | .500 | 5-9     | .556  | 0   | 2     | 2   | 2.6 | 4  | 3  | 4   | 0   | 1   | 18  | 9.3  |
| MCNEESE STATE            | 02/15/12 | *  | 40   | 3-10   | .300 | 2-6     | .333 | 5-6     | .833  | 1   | 1     | 2   | 2.5 | 3  | 4  | 0   | 0   | 0   | 13  | 9.5  |
| at Nicholls              | 02/18/12 | *  | 34   | 7-13   | .538 | 3-7     | .429 | 4-7     | .571  | 1   | 4     | 5   | 2.6 | 0  | 1  | 4   | 0   | 2   | 21  | 9.9  |
| TEXAS A&M-CORPUS CH      | 02/22/12 | *  | 37   | 4-10   | .400 | 4-9     | .444 | 4-7     | .571  | 2   | 2     | 4   | 2.7 | 1  | 3  | 5   | 0   | 2   | 16  | 10.2 |
| at Texas State           | 02/25/12 | *  | 40   | 6-15   | .400 | 3-8     | .375 | 6-8     | .750  | 0   | 5     | 5   | 2.8 | 3  | 2  | 3   | 0   | 1   | 21  | 10.6 |
| CENTRAL ARKANSAS         | 02/29/12 | *  | 40   | 1-9    | .111 | 1-6     | .167 | 8-9     | .889  | 0   | 5     | 5   | 2.9 | 4  | 6  | 4   | 1   | 3   | 11  | 10.6 |
| UT ARLINGTON             | 03/03/12 | *  | 28   | 3-10   | .300 | 0-5     | .000 | 0-1     | .000  | 1   | 3     | 4   | 2.9 | 3  | 1  | 0   | 0   | 0   | 6   | 10.4 |
| Totals                   |          | 28 | 1014 | 79-231 | .342 | 33-118  | .280 | 111-145 | .766  | 10  | 74    | 84  | 2.9 | 66 | 56 | 75  | 6   | 56  | 302 | 10.4 |
|                          |          |    |      |        |      |         |      |         |       |     |       |     |     |    |    |     |     |     |     |      |

Games played: 29 Minutes/game: 35.0 Points/game: 10.4 FG Pct: 34.2 3FG Pct: 28.0 FT Pct: 76.6 Rebounds/game: 2.9 Assists/game: 1.9 Turnovers/game: 2.6 Assist/turnover ratio: 0.7 Steals/game: 1.9 Blocks/game: 0.2

|         |       |           | Total  |      | 3-Point | :    | F-Throw | rs   |     | Rebo | unds |     |    |    |     |    |     |     | Scorii | ng   |
|---------|-------|-----------|--------|------|---------|------|---------|------|-----|------|------|-----|----|----|-----|----|-----|-----|--------|------|
| Season  | gp-gs | min/avg   | fg-fga | pct  | fg-fga  | pct  | ft-fta  | pct  | off | def  | tot  | avg | pf | fo | ast | to | blk | stl | pts    | avg  |
| 2011-12 | 29-28 | 1014/35.0 | 79-231 | .342 | 33-118  | .280 | 111-145 | .766 | 10  | 74   | 84   | 2.9 | 66 | 1  | 56  | 75 | 6   | 56  | 302    | 10.4 |
| TOTAL   | 29-28 | 1014/35.0 | 79-231 | .342 | 33-118  | .280 | 111-145 | .766 | 10  | 74   | 84   | 2.9 | 66 | 1  | 56  | 75 | 6   | 56  | 302    | 10.4 |