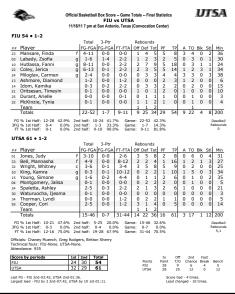

|                          |          |    |     | Total  |      | 3-Point | ers  | Free th | rows  |     | Rebou | nds |     |    |    |     |     |     |     |     |
|--------------------------|----------|----|-----|--------|------|---------|------|---------|-------|-----|-------|-----|-----|----|----|-----|-----|-----|-----|-----|
| Opponent                 | Date     | gs | min | fg-fga | pct  | 3fg-fga | pct  | ft-fta  | pct   | off | def   | tot | avg | pf | а  | t/o | blk | stl | pts | avg |
| MISSOURI                 | 11/11/11 | *  | 25  | 0-6    | .000 | 0-3     | .000 | 1-4     | .250  | 1   | 1     | 2   | 2.0 | 3  | 1  | 3   | 1   | 1   | 1   | 1.0 |
| at TCU                   | 11/14/11 | *  | 14  | 0-6    | .000 | 0-2     | .000 | 0-0     | .000  | 1   | 1     | 2   | 2.0 | 1  | 1  | 3   | 1   | 0   | 0   | 0.5 |
| FIU                      | 11/18/11 | *  | 35  | 1-6    | .167 | 0-2     | .000 | 4-4     | 1.000 | 0   | 1     | 1   | 1.7 | 2  | 0  | 1   | 0   | 2   | 6   | 2.3 |
| at UNLV                  | 11/22/11 | *  | 28  | 0-3    | .000 | 0-1     | .000 | 3-4     | .750  | 1   | 1     | 2   | 1.8 | 5  | 5  | 5   | 0   | 0   | 3   | 2.5 |
| SOUTH ALABAMA            | 11/25/11 | *  | 15  | 2-4    | .500 | 0-0     | .000 | 1-2     | .500  | 0   | 0     | 0   | 1.4 | 5  | 1  | 4   | 0   | 1   | 5   | 3.0 |
| DETROIT                  | 11/26/11 | *  | 26  | 2-10   | .200 | 0-4     | .000 | 2-2     | 1.000 | 0   | 2     | 2   | 1.5 | 3  | 2  | 3   | 0   | 0   | 6   | 3.5 |
| at USC                   | 11/30/11 | *  | 32  | 3-10   | .300 | 0-1     | .000 | 8-13    | .615  | 1   | 5     | 6   | 2.1 | 4  | 2  | 7   | 0   | 2   | 14  | 5.0 |
| HOUSTON                  | 12/04/11 | *  | 28  | 5-13   | .385 | 1-4     | .250 | 7-9     | .778  | 1   | 4     | 5   | 2.5 | 4  | 3  | 1   | 1   | 3   | 18  | 6.6 |
| CREIGHTON                | 12/20/11 | *  | 35  | 3-11   | .273 | 0-4     | .000 | 0-1     | .000  | 0   | 3     | 3   | 2.6 | 4  | 4  | 3   | 1   | 2   | 6   | 6.6 |
| TEXAS-PAN AMERICAN       | 12/21/11 | *  | 37  | 3-7    | .429 | 0-1     | .000 | 5-6     | .833  | 0   | 5     | 5   | 2.8 | 1  | 6  | 2   | 2   | 3   | 11  | 7.0 |
| at SMU                   | 12/28/11 | *  | 32  | 5-14   | .357 | 1-5     | .200 | 5-6     | .833  | 1   | 6     | 7   | 3.2 | 5  | 3  | 4   | 0   | 2   | 16  | 7.8 |
| RICE                     | 12/30/11 | *  | 39  | 3-10   | .300 | 0-2     | .000 | 2-2     | 1.000 | 0   | 2     | 2   | 3.1 | 1  | 2  | 4   | 0   | 0   | 8   | 7.8 |
| SAM HOUSTON STATE        | 01/07/12 | *  | 32  | 3-7    | .429 | 1-4     | .250 | 0-0     | .000  | 0   | 3     | 3   | 3.1 | 4  | 2  | 3   | 0   | 2   | 7   | 7.8 |
| at Texas A&M-Corpus Chri | 01/11/12 | *  | 37  | 3-7    | .429 | 0-1     | .000 | 0-0     | .000  | 1   | 4     | 5   | 3.2 | 3  | 5  | 6   | 0   | 1   | 6   | 7.6 |
| STEPHEN F. AUSTIN        | 01/14/12 | *  | 40  | 3-10   | .300 | 0-2     | .000 | 6-9     | .667  | 0   | 3     | 3   | 3.2 | 1  | 2  | 5   | 0   | 1   | 12  | 7.9 |
| at Northwestern State    | 01/18/12 | *  | 28  | 0-6    | .000 | 0-2     | .000 | 0-0     | .000  | 0   | 2     | 2   | 3.1 | 3  | 5  | 3   | 0   | 0   | 0   | 7.4 |
| TEXAS STATE              | 01/21/12 | *  | 30  | 2-7    | .286 | 0-1     | .000 | 0-1     | .000  | 0   | 4     | 4   | 3.2 | 2  | 4  | 1   | 0   | 1   | 4   | 7.2 |
| at Sam Houston State     | 01/28/12 | *  | 25  | 3-7    | .429 | 1-2     | .500 | 0-0     | .000  | 0   | 1     | 1   | 3.1 | 3  | 0  | 5   | 0   | 2   | 7   | 7.2 |
| at UT Arlington          | 02/01/12 | *  | 33  | 4-10   | .400 | 0-0     | .000 | 2-2     | 1.000 | 0   | 2     | 2   | 3.0 | 3  | 1  | 4   | 0   | 0   | 10  | 7.4 |
| LAMAR                    | 02/04/12 | *  | 38  | 4-10   | .400 | 2-3     | .667 | 1-1     | 1.000 | 2   | 1     | 3   | 3.0 | 2  | 4  | 9   | 1   | 0   | 11  | 7.6 |
| at Southeastern La.      | 02/08/12 | *  | 35  | 2-6    | .333 | 1-3     | .333 | 0-0     | .000  | 0   | 1     | 1   | 2.9 | 2  | 5  | 4   | 1   | 1   | 5   | 7.4 |
| at Stephen F. Austin     | 02/11/12 | *  | 30  | 2-8    | .250 | 2-5     | .400 | 1-2     | .500  | 0   | 3     | 3   | 2.9 | 3  | 3  | 4   | 1   | 2   | 7   | 7.4 |
| MCNEESE STATE            | 02/15/12 | *  | 19  | 0-4    | .000 | 0-2     | .000 | 0-2     | .000  | 0   | 0     | 0   | 2.8 | 4  | 1  | 1   | 0   | 0   | 0   | 7.1 |
| at Nicholls              | 02/18/12 | *  | 18  | 0-3    | .000 | 0-2     | .000 | 0-0     | .000  | 0   | 0     | 0   | 2.7 | 1  | 1  | 3   | 0   | 0   | 0   | 6.8 |
| TEXAS A&M-CORPUS CH      | 02/22/12 |    | 14  | 0-0    | .000 | 0-0     | .000 | 1-2     | .500  | 1   | 2     | 3   | 2.7 | 2  | 1  | 3   | 0   | 0   | 1   | 6.6 |
| at Texas State           | 02/25/12 |    | 31  | 1-12   | .083 | 0-1     | .000 | 6-6     | 1.000 | 0   | 7     | 7   | 2.8 | 4  | 1  | 1   | 0   | 0   | 8   | 6.6 |
| CENTRAL ARKANSAS         | 02/29/12 |    | 28  | 1-3    | .333 | 0-0     | .000 | 1-2     | .500  | 0   | 1     | 1   | 2.8 | 2  | 1  | 1   | 1   | 0   | 3   | 6.5 |
| UT ARLINGTON             | 03/03/12 |    | 25  | 0-2    | .000 | 0-0     | .000 | 0-0     | .000  | 0   | 2     | 2   | 2.8 | 3  | 2  | 1   | 0   | 1   | 0   | 6.3 |
| Totals                   |          | 24 | 809 | 55-202 | .272 | 9-57    | .158 | 56-80   | .700  | 10  | 67    | 77  | 2.8 | 80 | 68 | 94  | 10  | 27  | 175 | 6.3 |

Games played: 28 Minutes/game: 28.9 Points/game: 6.3 FG Pct: 27.2 3FG Pct: 15.8 FT Pct: 70.0 Rebounds/game: 2.8 Assists/game: 2.4 Turnovers/game: 3.4 Assist/turnover ratio: 0.7 Steals/game: 1.0 Blocks/game: 0.4

|         |       |          | Total 3-Point F-Throws Rebounds |      |        |      |        |      |     |     |     |     | Scori | ng |     |    |     |     |     |     |
|---------|-------|----------|---------------------------------|------|--------|------|--------|------|-----|-----|-----|-----|-------|----|-----|----|-----|-----|-----|-----|
| Season  | gp-gs | min/avg  | fg-fga                          | pct  | fg-fga | pct  | ft-fta | pct  | off | def | tot | avg | pf    | fo | ast | to | blk | stl | pts | avg |
| 2011-12 | 28-24 | 809/28.9 | 55-202                          | .272 | 9-57   | .158 | 56-80  | .700 | 10  | 67  | 77  | 2.8 | 80    | 3  | 68  | 94 | 10  | 27  | 175 | 6.3 |
| TOTAL   | 28-24 | 809/28.9 | 55-202                          | .272 | 9-57   | .158 | 56-80  | .700 | 10  | 67  | 77  | 2.8 | 80    | 3  | 68  | 94 | 10  | 27  | 175 | 6.3 |