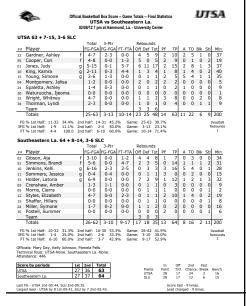

|                       |          |    |     | Total  |      | 3-Poin  | ters  | Free throws |       |     | Rebounds |     | Rebounds |    |    |     |     |     |     |     |  |  |
|-----------------------|----------|----|-----|--------|------|---------|-------|-------------|-------|-----|----------|-----|----------|----|----|-----|-----|-----|-----|-----|--|--|
| Opponent              | Date     | gs | min | fg-fga | pct  | 3fg-fga | pct   | ft-fta      | pct   | off | def      | tot | avg      | pf | а  | t/o | blk | stl | pts | avg |  |  |
| OUR LADY OF THE LAKE  | 11/12/10 | *  | 40  | 1-6    | .167 | 0-2     | .000  | 0-0         | .000  | 1   | 3        | 4   | 4.0      | 1  | 9  | 3   | 0   | 0   | 2   | 2.0 |  |  |
| HUSTON-TILLOTSON      | 11/14/10 | *  | 32  | 0-6    | .000 | 0-2     | .000  | 3-4         | .750  | 0   | 3        | 3   | 3.5      | 1  | 6  | 1   | 2   | 0   | 3   | 2.5 |  |  |
| TCU                   | 11/19/10 |    | 12  | 0-4    | .000 | 0-2     | .000  | 0-0         | .000  | 0   | 0        | 0   | 2.3      | 0  | 2  | 0   | 0   | 0   | 0   | 1.7 |  |  |
| SMU                   | 11/21/10 |    | 15  | 1-2    | .500 | 0-1     | .000  | 2-4         | .500  | 0   | 1        | 1   | 2.0      | 0  | 1  | 0   | 0   | 1   | 4   | 2.3 |  |  |
| TULSA                 | 11/26/10 |    | 33  | 4-6    | .667 | 1-1     | 1.000 | 2-3         | .667  | 0   | 4        | 4   | 2.4      | 1  | 8  | 3   | 0   | 0   | 11  | 4.0 |  |  |
| DAVIDSON              | 11/27/10 |    | 27  | 0-2    | .000 | 0-1     | .000  | 4-4         | 1.000 | 0   | 2        | 2   | 2.3      | 2  | 3  | 1   | 0   | 3   | 4   | 4.0 |  |  |
| at Texas Tech         | 12/01/10 |    | 22  | 3-8    | .375 | 1-3     | .333  | 0-0         | .000  | 1   | 1        | 2   | 2.3      | 1  | 4  | 1   | 0   | 2   | 7   | 4.4 |  |  |
| at Houston            | 12/07/10 |    | 27  | 3-8    | .375 | 1-2     | .500  | 2-2         | 1.000 | 1   | 8        | 9   | 3.1      | 2  | 6  | 2   | 0   | 0   | 9   | 5.0 |  |  |
| at LSU                | 12/16/10 | *  | 40  | 2-11   | .182 | 1-7     | .143  | 1-3         | .333  | 0   | 3        | 3   | 3.1      | 0  | 3  | 4   | 0   | 3   | 6   | 5.1 |  |  |
| KANSAS ST.            | 12/20/10 | *  | 40  | 4-10   | .400 | 0-1     | .000  | 2-5         | .400  | 0   | 5        | 5   | 3.3      | 2  | 4  | 3   | 0   | 0   | 10  | 5.6 |  |  |
| ST. BONAVENTURE       | 12/21/10 | *  | 38  | 1-5    | .200 | 1-4     | .250  | 0-0         | .000  | 0   | 2        | 2   | 3.2      | 1  | 2  | 2   | 0   | 0   | 3   | 5.4 |  |  |
| at San Diego State    | 12/28/10 | *  | 10  | 0-2    | .000 | 0-1     | .000  | 0-0         | .000  | 0   | 0        | 0   | 2.9      | 0  | 0  | 1   | 0   | 1   | 0   | 4.9 |  |  |
| vs Drexel             | 12/30/10 | *  | 23  | 0-3    | .000 | 0-2     | .000  | 2-2         | 1.000 | 0   | 2        | 2   | 2.8      | 1  | 1  | 2   | 0   | 0   | 2   | 4.7 |  |  |
| at Sam Houston State  | 01/08/11 |    | 12  | 0-4    | .000 | 0-1     | .000  | 0-0         | .000  | 1   | 2        | 3   | 2.9      | 1  | 0  | 0   | 0   | 0   | 0   | 4.4 |  |  |
| A&M-CORPUS CHRISTI    | 01/12/11 |    | 27  | 0-3    | .000 | 0-1     | .000  | 3-6         | .500  | 0   | 7        | 7   | 3.1      | 0  | 7  | 0   | 0   | 2   | 3   | 4.3 |  |  |
| at Stephen F. Austin  | 01/15/11 |    | 13  | 0-1    | .000 | 0-1     | .000  | 0-0         | .000  | 0   | 1        | 1   | 3.0      | 2  | 3  | 1   | 0   | 0   | 0   | 4.0 |  |  |
| NORTHWESTERN STATE    | 01/19/11 |    | 21  | 3-4    | .750 | 1-2     | .500  | 3-3         | 1.000 | 1   | 1        | 2   | 2.9      | 0  | 2  | 1   | 0   | 1   | 10  | 4.4 |  |  |
| at Texas State        | 01/22/11 |    | 16  | 1-2    | .500 | 1-2     | .500  | 6-6         | 1.000 | 0   | 1        | 1   | 2.8      | 3  | 2  | 3   | 0   | 3   | 9   | 4.6 |  |  |
| SAM HOUSTON STATE     | 01/29/11 |    | 13  | 2-4    | .500 | 0-1     | .000  | 2-2         | 1.000 | 0   | 1        | 1   | 2.7      | 0  | 4  | 2   | 0   | 0   | 6   | 4.7 |  |  |
| at UT Arlington       | 02/02/11 |    | 16  | 1-3    | .333 | 0-0     | .000  | 2-3         | .667  | 0   | 0        | 0   | 2.6      | 1  | 0  | 0   | 0   | 0   | 4   | 4.7 |  |  |
| at Lamar              | 02/05/11 |    | 26  | 3-4    | .750 | 1-1     | 1.000 | 0-0         | .000  | 0   | 2        | 2   | 2.6      | 1  | 5  | 0   | 0   | 2   | 7   | 4.8 |  |  |
| SOUTHEASTERN LA.      | 02/09/11 |    | 23  | 1-4    | .250 | 1-2     | .500  | 2-5         | .400  | 1   | 2        | 3   | 2.6      | 1  | 4  | 0   | 0   | 0   | 5   | 4.8 |  |  |
| STEPHEN F. AUSTIN     | 02/12/11 | *  | 37  | 2-6    | .333 | 0-2     | .000  | 0-2         | .000  | 0   | 4        | 4   | 2.7      | 3  | 4  | 6   | 0   | 1   | 4   | 4.7 |  |  |
| at McNeese State      | 02/16/11 |    | 23  | 2-5    | .400 | 0-3     | .000  | 3-3         | 1.000 | 0   | 3        | 3   | 2.7      | 1  | 1  | 1   | 0   | 0   | 7   | 4.8 |  |  |
| NICHOLLS              | 02/19/11 |    | 21  | 2-3    | .667 | 2-2     | 1.000 | 0-0         | .000  | 0   | 3        | 3   | 2.7      | 2  | 1  | 3   | 0   | 2   | 6   | 4.9 |  |  |
| at A&M-Corpus Christi | 02/23/11 |    | 27  | 1-4    | .250 | 0-2     | .000  | 3-4         | .750  | 0   | 3        | 3   | 2.7      | 0  | 4  | 3   | 0   | 0   | 5   | 4.9 |  |  |
| TEXAS STATE           | 02/26/11 |    | 31  | 1-5    | .200 | 0-2     | .000  | 4-4         | 1.000 | 1   | 4        | 5   | 2.8      | 1  | 4  | 2   | 0   | 1   | 6   | 4.9 |  |  |
| at Central Arkansas   | 03/02/11 |    | 9   | 2-3    | .667 | 0-1     | .000  | 0-0         | .000  | 0   | 0        | 0   | 2.7      | 1  | 0  | 0   | 0   | 0   | 4   | 4.9 |  |  |
| UT ARLINGTON          | 03/05/11 |    | 6   | 0-2    | .000 | 0-1     | .000  | 0-0         | .000  | 0   | 0        | 0   | 2.6      | 2  | 0  | 0   | 0   | 0   | 0   | 4.7 |  |  |
| vs Sam Houston State  | 03/08/11 |    | 18  | 0-3    | .000 | 0-1     | .000  | 5-6         | .833  | 0   | 1        | 1   | 2.5      | 3  | 0  | 1   | 0   | 0   | 5   | 4.7 |  |  |
| vs McNeese State      | 03/10/11 |    | 33  | 2-8    | .250 | 0-3     | .000  | 2-2         | 1.000 | 0   | 4        | 4   | 2.6      | 2  | 1  | 0   | 0   | 0   | 6   | 4.8 |  |  |
| Totals                |          | 8  | 731 | 42-141 | .298 | 11-57   | .193  | 53-73       | .726  | 7   | 73       | 80  | 2.6      | 36 | 91 | 46  | 2   | 22  | 148 | 4.8 |  |  |