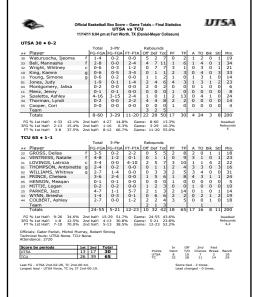

>9<br>9<br>9<br>9<br>9<br>9<br>9<br>9<br>9<br>9<br>9<br>9<br>9<br>9<br>9<br>9<br>9 | PF 2 4 4 2 2 3 4 0 1 1 2 23 27% 29%      | 6<br>10<br>8<br>10<br>1<br>1<br>2<br>2<br>6<br>3<br>2<br>0 | 1<br>0<br>1<br>2<br>1<br>1<br>1<br>0<br>0<br>0<br>0 | 3<br>1<br>2<br>2<br>3<br>2<br>0<br>3<br>0<br>2<br>0       | 0<br>0<br>2<br>0<br>1<br>0<br>0<br>0<br>0<br>1<br>0<br>4 | 1 3 1 2 1 2 1 2 1 0 0 0 0 0 1 1 1 E R               | Min 22 34 25 400 25 11 99 188 77 72 2000 Deadbis ebour                                                                                              |

Game 2 UTSA 30 TCU 65 Nov. 14, 2011 Daniel-Meyer Coliseum

**FORT WORTH, Texas** — Jazz Parker scored a game-high 14 points on 4-of-7 shooting and a 5-of-7 night from the free throw line to lead TCU to a 65-30 victory against UTSA.



Game 3
FIU 54
UTSA 61
Nov. 18, 2011
Convocation Center

**SAN ANTONIO** — Freshman Mannasha Bell scored 16 points, 10 of which came in the second half, to give UTSA a 61-54 win over Florida International for head coach Rae Rippetoe-Blair's 300th career victory at the Convocation Center.



#### Game 4 UTSA 67 UNLV 74 Nov. 22, 2011 Thomas & Mack Center

LAS VEGAS — UTSA used a 15-4 run midway through the second half to grab its first lead of the game, but UNLV, behind a career-high 27 points off the bench from Mia Bell, was able to hold off the Roadrunners and take a 74-67 victory at the Thomas & Mack Center.



#### Game 7 UTSA 56 USC 74 Nov. 30, 2011 Galen Center

LOS ANGELES — USC broke open a close game early with a 13-2 run late in the first half and the Trojans earned a 74-56 victor