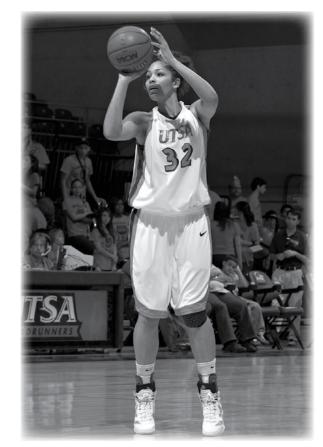

## WHITNEY YORK

G • 5-5 • Sr.-2L Bryan, Texas Bryan HS

## As a Redshirt Sophomore (2009-10)

Appeared in 29 games, including 28 starts ... named second-team All-Southland Conference after leading the team with 15 points, 3 assists and 1.9 steals per game ... named to the UTSA Thanksgiving Classic and Duel in the Desert all-tournament teams ... led the team in scoring 14 times and reached double-figures 22 times, including six 20-point outings ... her .435 shooting percentage was tops among the guards while her .715 free throw percentage led the team ... scored a career-high 27 points and set career bests in free throws made and attempted, going 13-of-20, against Louisiana Tech (Dec. 30) ... set a career high with 10 field goals made and 50 minutes played at Sam Houston State (Feb. 20) ... recorded her first career double-double with 17 points and 10 rebounds at Texas State (March 3) ... ranked fifth among conference players averaging 16.2 points in Southland games.