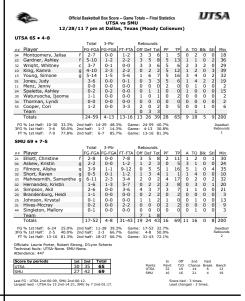

|                          |          |    |      | Total  |      | 3-Point | ers  | Free th | rows  |     | Rebou | nds |     |    |    |     |     |     |     |      |
|--------------------------|----------|----|------|--------|------|---------|------|---------|-------|-----|-------|-----|-----|----|----|-----|-----|-----|-----|------|
| Opponent                 | Date     | gs | min  | fg-fga | pct  | 3fg-fga | pct  | ft-fta  | pct   | off | def   | tot | avg | pf | а  | t/o | blk | stl | pts | avg  |
| MISSOURI                 | 11/11/11 | *  | 40   | 3-10   | .300 | 1-6     | .167 | 3-4     | .750  | 0   | 5     | 5   | 5.0 | 2  | 2  | 2   | 0   | 2   | 10  | 10.0 |
| at TCU                   | 11/14/11 | *  | 33   | 0-6    | .000 | 0-5     | .000 | 3-4     | .750  | 0   | 1     | 1   | 3.0 | 2  | 0  | 4   | 0   | 3   | 3   | 6.5  |
| FIU                      | 11/18/11 | *  | 34   | 0-3    | .000 | 0-1     | .000 | 10-12   | .833  | 0   | 2     | 2   | 2.7 | 1  | 1  | 5   | 0   | 3   | 10  | 7.7  |
| at UNLV                  | 11/22/11 | *  | 29   | 3-11   | .273 | 1-5     | .200 | 2-2     | 1.000 | 0   | 1     | 1   | 2.3 | 4  | 5  | 3   | 0   | 1   | 9   | 8.0  |
| SOUTH ALABAMA            | 11/25/11 | *  | 40   | 2-5    | .400 | 0-3     | .000 | 4-6     | .667  | 0   | 4     | 4   | 2.6 | 3  | 1  | 5   | 0   | 4   | 8   | 8.0  |
| DETROIT                  | 11/26/11 | *  | 35   | 3-9    | .333 | 1-4     | .250 | 2-3     | .667  | 0   | 2     | 2   | 2.5 | 0  | 2  | 1   | 0   | 4   | 9   | 8.2  |
| at USC                   | 11/30/11 | *  | 32   | 2-4    | .500 | 0-2     | .000 | 2-2     | 1.000 | 0   | 2     | 2   | 2.4 | 4  | 1  | 2   | 0   | 1   | 6   | 7.9  |
| HOUSTON                  | 12/04/11 | *  | 36   | 1-6    | .167 | 0-3     | .000 | 8-8     | 1.000 | 0   | 2     | 2   | 2.4 | 3  | 3  | 3   | 2   | 1   | 10  | 8.1  |
| WICHITA STATE            | 12/09/11 | *  | 40   | 2-7    | .286 | 0-1     | .000 | 6-6     | 1.000 | 0   | 1     | 1   | 2.2 | 2  | 3  | 5   | 1   | 4   | 10  | 8.3  |
| CREIGHTON                | 12/20/11 | *  | 29   | 7-9    | .778 | 3-4     | .750 | 0-0     | .000  | 0   | 1     | 1   | 2.1 | 0  | 1  | 0   | 0   | 3   | 17  | 9.2  |
| TEXAS-PAN AMERICAN       | 12/21/11 | *  | 24   | 2-5    | .400 | 2-3     | .667 | 2-2     | 1.000 | 1   | 2     | 3   | 2.2 | 2  | 1  | 2   | 0   | 0   | 8   | 9.1  |
| at SMU                   | 12/28/11 | *  | 39   | 4-10   | .400 | 2-3     | .667 | 2-2     | 1.000 | 0   | 2     | 2   | 2.2 | 5  | 1  | 2   | 0   | 3   | 12  | 9.3  |
| RICE                     | 12/30/11 | *  | 40   | 3-6    | .500 | 3-4     | .750 | 2-7     | .286  | 1   | 0     | 1   | 2.1 | 1  | 1  | 1   | 0   | 4   | 11  | 9.5  |
| SAM HOUSTON STATE        | 01/07/12 | *  | 26   | 2-7    | .286 | 1-4     | .250 | 0-0     | .000  | 0   | 4     | 4   | 2.2 | 3  | 0  | 1   | 0   | 1   | 5   | 9.1  |
| at Texas A&M-Corpus Chri | 01/11/12 | *  | 40   | 2-7    | .286 | 0-3     | .000 | 3-3     | 1.000 | 1   | 6     | 7   | 2.5 | 1  | 3  | 3   | 0   | 2   | 7   | 9.0  |
| STEPHEN F. AUSTIN        | 01/14/12 | *  | 37   | 3-6    | .500 | 2-3     | .667 | 9-10    | .900  | 0   | 5     | 5   | 2.7 | 2  | 0  | 4   | 0   | 4   | 17  | 9.5  |
| at Northwestern State    | 01/18/12 | *  | 28   | 0-4    | .000 | 0-2     | .000 | 2-2     | 1.000 | 0   | 0     | 0   | 2.5 | 1  | 0  | 0   | 1   | 0   | 2   | 9.1  |
| TEXAS STATE              | 01/21/12 | *  | 33   | 3-6    | .500 | 1-2     | .500 | 0-0     | .000  | 0   | 3     | 3   | 2.6 | 1  | 1  | 2   | 0   | 2   | 7   | 8.9  |
| at Sam Houston State     | 01/28/12 | *  | 40   | 3-10   | .300 | 0-4     | .000 | 7-8     | .875  | 1   | 6     | 7   | 2.8 | 4  | 6  | 2   | 1   | 0   | 13  | 9.2  |
| at UT Arlington          | 02/01/12 | *  | 32   | 1-6    | .167 | 0-3     | .000 | 2-5     | .400  | 0   | 0     | 0   | 2.7 | 3  | 1  | 3   | 0   | 1   | 4   | 8.9  |
| LAMAR                    | 02/04/12 | *  | 30   | 2-5    | .400 | 0-3     | .000 | 6-8     | .750  | 0   | 0     | 0   | 2.5 | 3  | 2  | 1   | 0   | 2   | 10  | 9.0  |
| at Southeastern La.      | 02/08/12 | *  | 40   | 2-11   | .182 | 0-3     | .000 | 4-4     | 1.000 | 1   | 3     | 4   | 2.6 | 1  | 1  | 4   | 0   | 2   | 8   | 8.9  |
| at Stephen F. Austin     | 02/11/12 |    | 38   | 5-11   | .455 | 3-6     | .500 | 5-9     | .556  | 0   | 2     | 2   | 2.6 | 4  | 3  | 4   | 0   | 1   | 18  | 9.3  |
| MCNEESE STATE            | 02/15/12 | *  | 40   | 3-10   | .300 | 2-6     | .333 | 5-6     | .833  | 1   | 1     | 2   | 2.5 | 3  | 4  | 0   | 0   | 0   | 13  | 9.5  |
| at Nicholls              | 02/18/12 | *  | 34   | 7-13   | .538 | 3-7     | .429 | 4-7     | .571  | 1   | 4     | 5   | 2.6 | 0  | 1  | 4   | 0   | 2   | 21  | 9.9  |
| TEXAS A&M-CORPUS CH      | 02/22/12 | *  | 37   | 4-10   | .400 | 4-9     | .444 | 4-7     | .571  | 2   | 2     | 4   | 2.7 | 1  | 3  | 5   | 0   | 2   | 16  | 10.2 |
| at Texas State           | 02/25/12 | *  | 40   | 6-15   | .400 | 3-8     | .375 | 6-8     | .750  | 0   | 5     | 5   | 2.8 | 3  | 2  | 3   | 0   | 1   | 21  | 10.6 |
| CENTRAL ARKANSAS         | 02/29/12 | *  | 40   | 1-9    | .111 | 1-6     | .167 | 8-9     | .889  | 0   | 5     | 5   | 2.9 | 4  | 6  | 4   | 1   | 3   | 11  | 10.6 |
| UT ARLINGTON             | 03/03/12 | *  | 28   | 3-10   | .300 | 0-5     | .000 | 0-1     | .000  | 1   | 3     | 4   | 2.9 | 3  | 1  | 0   | 0   | 0   | 6   | 10.4 |
| Totals                   |          | 28 | 1014 | 79-231 | .342 | 33-118  | .280 | 111-145 | .766  | 10  | 74    | 84  | 2.9 | 66 | 56 | 75  | 6   | 56  | 302 | 10.4 |
|                          |          |    |      |        |      |         |      |         |       |     |       |     |     |    |    |     |     |     |     |      |