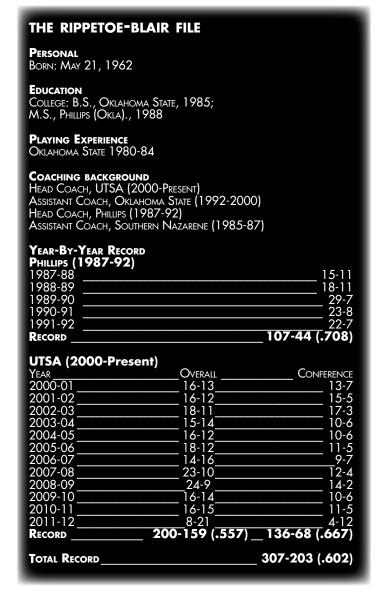

Head coach Rae Rippetoe-Blair enters her 13th season at the helm and will lead UTSA in its first and only season as a member of the Western Athletic Conference before moving to Conference USA the following year. The winningest coach in program history, Rippetoe-Blair reached a pair of milestones last season with her 300th win as a head coach and her 200th at UTSA. She will be joined on the bench this season by associate head coach Lubomyr Lichonczak and new assistant coaches Deidra Johnson and KC Cowgill.

**Head Coach:** Rae Rippetoe-Blair/13th season

Associate Head Coach: Lubomyr Lichonczak/11th season overall, ninth as associate head coach

**Assistant Coach:** Deidra Johnson/first season

Assistant Coach: KC Cowgill/fourth season overall, first as assistant coach