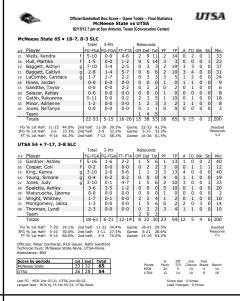

|                          |          |    |      | Total  |      | 3-Point | ers  | Free th | rows  |     | Rebou | nds |     |    |    |     |     |     |     |      |
|--------------------------|----------|----|------|--------|------|---------|------|---------|-------|-----|-------|-----|-----|----|----|-----|-----|-----|-----|------|
| Opponent                 | Date     | gs | min  | fg-fga | pct  | 3fg-fga | pct  | ft-fta  | pct   | off | def   | tot | avg | pf | а  | t/o | blk | stl | pts | avg  |
| MISSOURI                 | 11/11/11 | *  | 40   | 3-10   | .300 | 1-6     | .167 | 3-4     | .750  | 0   | 5     | 5   | 5.0 | 2  | 2  | 2   | 0   | 2   | 10  | 10.0 |
| at TCU                   | 11/14/11 | *  | 33   | 0-6    | .000 | 0-5     | .000 | 3-4     | .750  | 0   | 1     | 1   | 3.0 | 2  | 0  | 4   | 0   | 3   | 3   | 6.5  |
| FIU                      | 11/18/11 | *  | 34   | 0-3    | .000 | 0-1     | .000 | 10-12   | .833  | 0   | 2     | 2   | 2.7 | 1  | 1  | 5   | 0   | 3   | 10  | 7.7  |
| at UNLV                  | 11/22/11 | *  | 29   | 3-11   | .273 | 1-5     | .200 | 2-2     | 1.000 | 0   | 1     | 1   | 2.3 | 4  | 5  | 3   | 0   | 1   | 9   | 8.0  |
| SOUTH ALABAMA            | 11/25/11 | *  | 40   | 2-5    | .400 | 0-3     | .000 | 4-6     | .667  | 0   | 4     | 4   | 2.6 | 3  | 1  | 5   | 0   | 4   | 8   | 8.0  |
| DETROIT                  | 11/26/11 | *  | 35   | 3-9    | .333 | 1-4     | .250 | 2-3     | .667  | 0   | 2     | 2   | 2.5 | 0  | 2  | 1   | 0   | 4   | 9   | 8.2  |
| at USC                   | 11/30/11 | *  | 32   | 2-4    | .500 | 0-2     | .000 | 2-2     | 1.000 | 0   | 2     | 2   | 2.4 | 4  | 1  | 2   | 0   | 1   | 6   | 7.9  |
| HOUSTON                  | 12/04/11 | *  | 36   | 1-6    | .167 | 0-3     | .000 | 8-8     | 1.000 | 0   | 2     | 2   | 2.4 | 3  | 3  | 3   | 2   | 1   | 10  | 8.1  |
| WICHITA STATE            | 12/09/11 | *  | 40   | 2-7    | .286 | 0-1     | .000 | 6-6     | 1.000 | 0   | 1     | 1   | 2.2 | 2  | 3  | 5   | 1   | 4   | 10  | 8.3  |
| CREIGHTON                | 12/20/11 | *  | 29   | 7-9    | .778 | 3-4     | .750 | 0-0     | .000  | 0   | 1     | 1   | 2.1 | 0  | 1  | 0   | 0   | 3   | 17  | 9.2  |
| TEXAS-PAN AMERICAN       | 12/21/11 | *  | 24   | 2-5    | .400 | 2-3     | .667 | 2-2     | 1.000 | 1   | 2     | 3   | 2.2 | 2  | 1  | 2   | 0   | 0   | 8   | 9.1  |
| at SMU                   | 12/28/11 | *  | 39   | 4-10   | .400 | 2-3     | .667 | 2-2     | 1.000 | 0   | 2     | 2   | 2.2 | 5  | 1  | 2   | 0   | 3   | 12  | 9.3  |
| RICE                     | 12/30/11 | *  | 40   | 3-6    | .500 | 3-4     | .750 | 2-7     | .286  | 1   | 0     | 1   | 2.1 | 1  | 1  | 1   | 0   | 4   | 11  | 9.5  |
| SAM HOUSTON STATE        | 01/07/12 | *  | 26   | 2-7    | .286 | 1-4     | .250 | 0-0     | .000  | 0   | 4     | 4   | 2.2 | 3  | 0  | 1   | 0   | 1   | 5   | 9.1  |
| at Texas A&M-Corpus Chri | 01/11/12 | *  | 40   | 2-7    | .286 | 0-3     | .000 | 3-3     | 1.000 | 1   | 6     | 7   | 2.5 | 1  | 3  | 3   | 0   | 2   | 7   | 9.0  |
| STEPHEN F. AUSTIN        | 01/14/12 | *  | 37   | 3-6    | .500 | 2-3     | .667 | 9-10    | .900  | 0   | 5     | 5   | 2.7 | 2  | 0  | 4   | 0   | 4   | 17  | 9.5  |
| at Northwestern State    | 01/18/12 | *  | 28   | 0-4    | .000 | 0-2     | .000 | 2-2     | 1.000 | 0   | 0     | 0   | 2.5 | 1  | 0  | 0   | 1   | 0   | 2   | 9.1  |
| TEXAS STATE              | 01/21/12 | *  | 33   | 3-6    | .500 | 1-2     | .500 | 0-0     | .000  | 0   | 3     | 3   | 2.6 | 1  | 1  | 2   | 0   | 2   | 7   | 8.9  |
| at Sam Houston State     | 01/28/12 | *  | 40   | 3-10   | .300 | 0-4     | .000 | 7-8     | .875  | 1   | 6     | 7   | 2.8 | 4  | 6  | 2   | 1   | 0   | 13  | 9.2  |
| at UT Arlington          | 02/01/12 | *  | 32   | 1-6    | .167 | 0-3     | .000 | 2-5     | .400  | 0   | 0     | 0   | 2.7 | 3  | 1  | 3   | 0   | 1   | 4   | 8.9  |
| LAMAR                    | 02/04/12 | *  | 30   | 2-5    | .400 | 0-3     | .000 | 6-8     | .750  | 0   | 0     | 0   | 2.5 | 3  | 2  | 1   | 0   | 2   | 10  | 9.0  |
| at Southeastern La.      | 02/08/12 | *  | 40   | 2-11   | .182 | 0-3     | .000 | 4-4     | 1.000 | 1   | 3     | 4   | 2.6 | 1  | 1  | 4   | 0   | 2   | 8   | 8.9  |
| at Stephen F. Austin     | 02/11/12 |    | 38   | 5-11   | .455 | 3-6     | .500 | 5-9     | .556  | 0   | 2     | 2   | 2.6 | 4  | 3  | 4   | 0   | 1   | 18  | 9.3  |
| MCNEESE STATE            | 02/15/12 | *  | 40   | 3-10   | .300 | 2-6     | .333 | 5-6     | .833  | 1   | 1     | 2   | 2.5 | 3  | 4  | 0   | 0   | 0   | 13  | 9.5  |
| at Nicholls              | 02/18/12 | *  | 34   | 7-13   | .538 | 3-7     | .429 | 4-7     | .571  | 1   | 4     | 5   | 2.6 | 0  | 1  | 4   | 0   | 2   | 21  | 9.9  |
| TEXAS A&M-CORPUS CH      | 02/22/12 | *  | 37   | 4-10   | .400 | 4-9     | .444 | 4-7     | .571  | 2   | 2     | 4   | 2.7 | 1  | 3  | 5   | 0   | 2   | 16  | 10.2 |
| at Texas State           | 02/25/12 | *  | 40   | 6-15   | .400 | 3-8     | .375 | 6-8     | .750  | 0   | 5     | 5   | 2.8 | 3  | 2  | 3   | 0   | 1   | 21  | 10.6 |
| CENTRAL ARKANSAS         | 02/29/12 | *  | 40   | 1-9    | .111 | 1-6     | .167 | 8-9     | .889  | 0   | 5     | 5   | 2.9 | 4  | 6  | 4   | 1   | 3   | 11  | 10.6 |
| UT ARLINGTON             | 03/03/12 | *  | 28   | 3-10   | .300 | 0-5     | .000 | 0-1     | .000  | 1   | 3     | 4   | 2.9 | 3  | 1  | 0   | 0   | 0   | 6   | 10.4 |
| Totals                   |          | 28 | 1014 | 79-231 | .342 | 33-118  | .280 | 111-145 | .766  | 10  | 74    | 84  | 2.9 | 66 | 56 | 75  | 6   | 56  | 302 | 10.4 |
|                          |          |    |      |        |      |         |      |         |       |     |       |     |     |    |    |     |     |     |     |      |