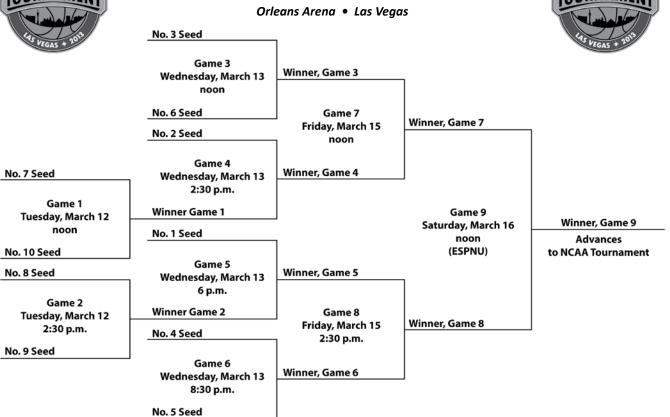

UTSA opens the regular season on Nov. 9 with a home contest against Texas-Pan American. Meanwhile, the WAC slate opens with a pair of road contests against Utah State (Dec. 29) and San Jose State (Dec. 31). The Roadrunners will look to earn their third automatic bid to the NCAA Tournament when all 10 league schools meet in Las Vegas for the conference tournament March 12-16.