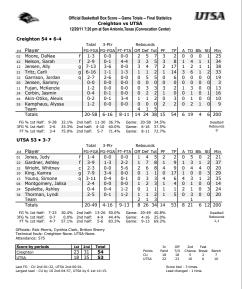

|                       |          |    |     | Total  |      | 3-Poin  | ters  | Free throws |       |     | Rebounds |     | Rebounds |    |    |     |     |     |     |     |  |  |
|-----------------------|----------|----|-----|--------|------|---------|-------|-------------|-------|-----|----------|-----|----------|----|----|-----|-----|-----|-----|-----|--|--|
| Opponent              | Date     | gs | min | fg-fga | pct  | 3fg-fga | pct   | ft-fta      | pct   | off | def      | tot | avg      | pf | а  | t/o | blk | stl | pts | avg |  |  |
| OUR LADY OF THE LAKE  | 11/12/10 | *  | 40  | 1-6    | .167 | 0-2     | .000  | 0-0         | .000  | 1   | 3        | 4   | 4.0      | 1  | 9  | 3   | 0   | 0   | 2   | 2.0 |  |  |
| HUSTON-TILLOTSON      | 11/14/10 | *  | 32  | 0-6    | .000 | 0-2     | .000  | 3-4         | .750  | 0   | 3        | 3   | 3.5      | 1  | 6  | 1   | 2   | 0   | 3   | 2.5 |  |  |
| TCU                   | 11/19/10 |    | 12  | 0-4    | .000 | 0-2     | .000  | 0-0         | .000  | 0   | 0        | 0   | 2.3      | 0  | 2  | 0   | 0   | 0   | 0   | 1.7 |  |  |
| SMU                   | 11/21/10 |    | 15  | 1-2    | .500 | 0-1     | .000  | 2-4         | .500  | 0   | 1        | 1   | 2.0      | 0  | 1  | 0   | 0   | 1   | 4   | 2.3 |  |  |
| TULSA                 | 11/26/10 |    | 33  | 4-6    | .667 | 1-1     | 1.000 | 2-3         | .667  | 0   | 4        | 4   | 2.4      | 1  | 8  | 3   | 0   | 0   | 11  | 4.0 |  |  |
| DAVIDSON              | 11/27/10 |    | 27  | 0-2    | .000 | 0-1     | .000  | 4-4         | 1.000 | 0   | 2        | 2   | 2.3      | 2  | 3  | 1   | 0   | 3   | 4   | 4.0 |  |  |
| at Texas Tech         | 12/01/10 |    | 22  | 3-8    | .375 | 1-3     | .333  | 0-0         | .000  | 1   | 1        | 2   | 2.3      | 1  | 4  | 1   | 0   | 2   | 7   | 4.4 |  |  |
| at Houston            | 12/07/10 |    | 27  | 3-8    | .375 | 1-2     | .500  | 2-2         | 1.000 | 1   | 8        | 9   | 3.1      | 2  | 6  | 2   | 0   | 0   | 9   | 5.0 |  |  |
| at LSU                | 12/16/10 | *  | 40  | 2-11   | .182 | 1-7     | .143  | 1-3         | .333  | 0   | 3        | 3   | 3.1      | 0  | 3  | 4   | 0   | 3   | 6   | 5.1 |  |  |
| KANSAS ST.            | 12/20/10 | *  | 40  | 4-10   | .400 | 0-1     | .000  | 2-5         | .400  | 0   | 5        | 5   | 3.3      | 2  | 4  | 3   | 0   | 0   | 10  | 5.6 |  |  |
| ST. BONAVENTURE       | 12/21/10 | *  | 38  | 1-5    | .200 | 1-4     | .250  | 0-0         | .000  | 0   | 2        | 2   | 3.2      | 1  | 2  | 2   | 0   | 0   | 3   | 5.4 |  |  |
| at San Diego State    | 12/28/10 | *  | 10  | 0-2    | .000 | 0-1     | .000  | 0-0         | .000  | 0   | 0        | 0   | 2.9      | 0  | 0  | 1   | 0   | 1   | 0   | 4.9 |  |  |
| vs Drexel             | 12/30/10 | *  | 23  | 0-3    | .000 | 0-2     | .000  | 2-2         | 1.000 | 0   | 2        | 2   | 2.8      | 1  | 1  | 2   | 0   | 0   | 2   | 4.7 |  |  |
| at Sam Houston State  | 01/08/11 |    | 12  | 0-4    | .000 | 0-1     | .000  | 0-0         | .000  | 1   | 2        | 3   | 2.9      | 1  | 0  | 0   | 0   | 0   | 0   | 4.4 |  |  |
| A&M-CORPUS CHRISTI    | 01/12/11 |    | 27  | 0-3    | .000 | 0-1     | .000  | 3-6         | .500  | 0   | 7        | 7   | 3.1      | 0  | 7  | 0   | 0   | 2   | 3   | 4.3 |  |  |
| at Stephen F. Austin  | 01/15/11 |    | 13  | 0-1    | .000 | 0-1     | .000  | 0-0         | .000  | 0   | 1        | 1   | 3.0      | 2  | 3  | 1   | 0   | 0   | 0   | 4.0 |  |  |
| NORTHWESTERN STATE    | 01/19/11 |    | 21  | 3-4    | .750 | 1-2     | .500  | 3-3         | 1.000 | 1   | 1        | 2   | 2.9      | 0  | 2  | 1   | 0   | 1   | 10  | 4.4 |  |  |
| at Texas State        | 01/22/11 |    | 16  | 1-2    | .500 | 1-2     | .500  | 6-6         | 1.000 | 0   | 1        | 1   | 2.8      | 3  | 2  | 3   | 0   | 3   | 9   | 4.6 |  |  |
| SAM HOUSTON STATE     | 01/29/11 |    | 13  | 2-4    | .500 | 0-1     | .000  | 2-2         | 1.000 | 0   | 1        | 1   | 2.7      | 0  | 4  | 2   | 0   | 0   | 6   | 4.7 |  |  |
| at UT Arlington       | 02/02/11 |    | 16  | 1-3    | .333 | 0-0     | .000  | 2-3         | .667  | 0   | 0        | 0   | 2.6      | 1  | 0  | 0   | 0   | 0   | 4   | 4.7 |  |  |
| at Lamar              | 02/05/11 |    | 26  | 3-4    | .750 | 1-1     | 1.000 | 0-0         | .000  | 0   | 2        | 2   | 2.6      | 1  | 5  | 0   | 0   | 2   | 7   | 4.8 |  |  |
| SOUTHEASTERN LA.      | 02/09/11 |    | 23  | 1-4    | .250 | 1-2     | .500  | 2-5         | .400  | 1   | 2        | 3   | 2.6      | 1  | 4  | 0   | 0   | 0   | 5   | 4.8 |  |  |
| STEPHEN F. AUSTIN     | 02/12/11 | *  | 37  | 2-6    | .333 | 0-2     | .000  | 0-2         | .000  | 0   | 4        | 4   | 2.7      | 3  | 4  | 6   | 0   | 1   | 4   | 4.7 |  |  |
| at McNeese State      | 02/16/11 |    | 23  | 2-5    | .400 | 0-3     | .000  | 3-3         | 1.000 | 0   | 3        | 3   | 2.7      | 1  | 1  | 1   | 0   | 0   | 7   | 4.8 |  |  |
| NICHOLLS              | 02/19/11 |    | 21  | 2-3    | .667 | 2-2     | 1.000 | 0-0         | .000  | 0   | 3        | 3   | 2.7      | 2  | 1  | 3   | 0   | 2   | 6   | 4.9 |  |  |
| at A&M-Corpus Christi | 02/23/11 |    | 27  | 1-4    | .250 | 0-2     | .000  | 3-4         | .750  | 0   | 3        | 3   | 2.7      | 0  | 4  | 3   | 0   | 0   | 5   | 4.9 |  |  |
| TEXAS STATE           | 02/26/11 |    | 31  | 1-5    | .200 | 0-2     | .000  | 4-4         | 1.000 | 1   | 4        | 5   | 2.8      | 1  | 4  | 2   | 0   | 1   | 6   | 4.9 |  |  |
| at Central Arkansas   | 03/02/11 |    | 9   | 2-3    | .667 | 0-1     | .000  | 0-0         | .000  | 0   | 0        | 0   | 2.7      | 1  | 0  | 0   | 0   | 0   | 4   | 4.9 |  |  |
| UT ARLINGTON          | 03/05/11 |    | 6   | 0-2    | .000 | 0-1     | .000  | 0-0         | .000  | 0   | 0        | 0   | 2.6      | 2  | 0  | 0   | 0   | 0   | 0   | 4.7 |  |  |
| vs Sam Houston State  | 03/08/11 |    | 18  | 0-3    | .000 | 0-1     | .000  | 5-6         | .833  | 0   | 1        | 1   | 2.5      | 3  | 0  | 1   | 0   | 0   | 5   | 4.7 |  |  |
| vs McNeese State      | 03/10/11 |    | 33  | 2-8    | .250 | 0-3     | .000  | 2-2         | 1.000 | 0   | 4        | 4   | 2.6      | 2  | 1  | 0   | 0   | 0   | 6   | 4.8 |  |  |
| Totals                |          | 8  | 731 | 42-141 | .298 | 11-57   | .193  | 53-73       | .726  | 7   | 73       | 80  | 2.6      | 36 | 91 | 46  | 2   | 22  | 148 | 4.8 |  |  |