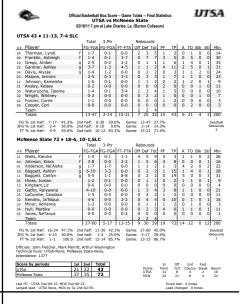

|

# Game 24 UTSA 43 McNeese State 72 Feb. 17, 2011 Burton Coliseum

**LAKE CHARLES, La.** — UTSA shot 27 percent from the field and McNeese State used a 16-2 run to open the second half en route to a 72-43 victory on Wednesday night at Burton Coliseum.



# Game 27 Texas State 64 UTSA 81 Feb. 26, 2011 Convocation Center

**SAN ANTONIO** — Senior Amber Gregg scored a season-high 29 points and she helped lead the UTSA women's basketball team to an 81-64 victory against I-35 rival Texas State on Saturday afternoon at the Convocation Center.

|                                                                | Section 1