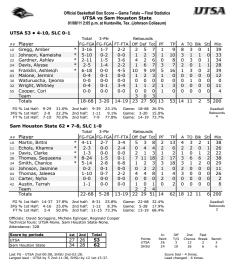

i | eak        | Bench             |
| FT<br>offic<br>ech<br>itte<br>iTSi<br>Sco<br>St. I                         | % 1st Half: 0-1 0.0%<br>ials: Ernie Solis, Kerry Pierr<br>inical fouls: St. Bonaventure<br>indance: 957<br>A Holiday Classic<br>re by periods<br>Bonaventure | e, Cyr<br>e-None | thaif: 0 nthia Clari nthia Cla | otal            |            |       | 0-3<br>Point<br>SBU | 0     | .0%<br>In<br>Paint<br>8 | T/<br>9 | 2   | hano<br>12 | e Br  | eak<br>2   | Bench<br>10       |

# Game 14 UTSA 53 Sam Houston State 62 Jan. 8, 2011 Johnson Coliseum

**HUNTSVILLE** — UTSA erased a sevenpoint halftime deficit with an 11-0 run early in the second half, but a late 17-4 stretch gave Sam Houston State a 62-53 win in the Southland Conference opener for both schools on Saturday afternoon.



# Game 12 UTSA 52 San Deigo State 72 Dec. 30, 2009 Viejas Arena

SAN DIEGO, Calif. — Seniors Amber Gregg and Ashleigh Franklin combined to score 35 points, but it wasn't enough, as the UTSA women's basketball team fell to San Diego State, 72-52, in Tuesday's opening game of the Surf 'N Slam at San Diego State at Viejas Arena.

| 3                                                                                      | Offic