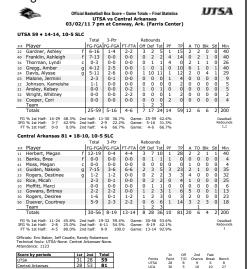

s Tot 5 9 5 0 10 5 3 1 2 1 41 35 42 35 1 79                                               | PF 2 5 5 1 3 1 1 3 0 21 9% 3% 4%    | 8 7 11 29 10 6 4 4 2 81                      | 0<br>2<br>0<br>5<br>1<br>4<br>1<br>0<br>1 | 4<br>2<br>2<br>2<br>2<br>2<br>2<br>2<br>1<br>2<br>1<br>1<br>18 | 0<br>0<br>0<br>0<br>2<br>0<br>1<br>0<br>0<br>3 | 2<br>1<br>0<br>1<br>0<br>1<br>0<br>3<br>0<br>8 | 17<br>29<br>23<br>40<br>30<br>31<br>10<br>17<br>3                                    |

# Game 28 UTSA 59 Central Arkansas 81 March 2, 2011 Farris Center

**CONWAY, Ark.** — Senior Alysse Davis recorded her fourth double-double of the season to go along with four blocks to set the program's all-time record, but it was not enough, as Central Arkansas defeated UTSA, 81-59, on Wednesday night at the Farris Center.



# Game 31 No. 4 UTSA 50 No. 1 McNeese State 66 March 10, 2011 Merrell Center

Last FG - UTSA 2nd-00:10, UCA 2nd-00:30. Largest lead - UTSA by 6 1st-07:45, UCA by 24 2nd-01:30.

**KATY** — Top seed McNeese State outscored No. 4 UTSA by 19 points and shot 56 percent from the field in the second half to erase a three-point halftime deficit and the Cowgirls raced to 66-50 victory during Thursday's second semifinal of the State Farm Southland Conference Tournament.

|                                                                                                  | 03/10