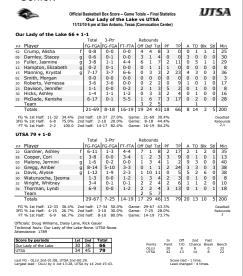

## 2010-11 GAME-BY-GAME

|                       |          |    |      | Tota    | ı     | 3-Poin  | ters  | Free th | rows  |     | Rebou | nds |     |    |    |     |     |     |     |      |
|-----------------------|----------|----|------|---------|-------|---------|-------|---------|-------|-----|-------|-----|-----|----|----|-----|-----|-----|-----|------|
| Opponent              | Date     | gs | min  | fg-fga  | pct   | 3fg-fga | pct   | ft-fta  | pct   | off | def   | tot | avg | pf | а  | t/o | blk | stl | pts | avg  |
| OUR LADY OF THE LAKE  | 11/12/10 | *  | 35   | 6-11    | .545  | 1-3     | .333  | 4-4     | 1.000 | 7   | 1     | 8   | 8.0 | 2  | 2  | 1   | 2   | 0   | 17  | 17.0 |
| HUSTON-TILLOTSON      | 11/14/10 | *  | 40   | 6-10    | .600  | 0-1     | .000  | 4-5     | .800  | 2   | 7     | 9   | 8.5 | 1  | 2  | 5   | 2   | 0   | 16  | 16.5 |
| TCU                   | 11/19/10 | *  | 33   | 4-12    | .333  | 2-6     | .333  | 0-1     | .000  | 0   | 1     | 1   | 6.0 | 4  | 0  | 5   | 0   | 1   | 10  | 14.3 |
| SMU                   | 11/21/10 | *  | 35   | 0-6     | .000  | 0-1     | .000  | 2-4     | .500  | 2   | 2     | 4   | 5.5 | 2  | 1  | 5   | 0   | 1   | 2   | 11.3 |
| TULSA                 | 11/26/10 | *  | 37   | 4-4     | 1.000 | 2-2     | 1.000 | 5-7     | .714  | 1   | 4     | 5   | 5.4 | 3  | 2  | 5   | 1   | 0   | 15  | 12.0 |
| DAVIDSON              | 11/27/10 | *  | 32   | 6-14    | .429  | 2-6     | .333  | 0-1     | .000  | 0   | 5     | 5   | 5.3 | 2  | 3  | 5   | 1   | 3   | 14  | 12.3 |
| at Texas Tech         | 12/01/10 | *  | 36   | 2-11    | .182  | 0-3     | .000  | 5-7     | .714  | 1   | 5     | 6   | 5.4 | 2  | 3  | 5   | 0   | 1   | 9   | 11.9 |
| at Houston            | 12/07/10 | *  | 14   | 1-4     | .250  | 0-0     | .000  | 0-0     | .000  | 0   | 0     | 0   | 4.8 | 3  | 1  | 3   | 0   | 1   | 2   | 10.6 |
| at LSU                | 12/16/10 | *  | 40   | 6-14    | .429  | 3-4     | .750  | 0-0     | .000  | 1   | 2     | 3   | 4.6 | 1  | 0  | 5   | 0   | 3   | 15  | 11.1 |
| KANSAS ST.            | 12/20/10 | *  | 40   | 4-11    | .364  | 1-2     | .500  | 3-5     | .600  | 1   | 5     | 6   | 4.7 | 1  | 1  | 1   | 4   | 0   | 12  | 11.2 |
| ST. BONAVENTURE       | 12/21/10 | *  | 34   | 2-10    | .200  | 0-2     | .000  | 0-0     | .000  | 2   | 2     | 4   | 4.6 | 0  | 2  | 3   | 0   | 0   | 4   | 10.5 |
| at San Diego State    | 12/28/10 | *  | 40   | 4-9     | .444  | 1-1     | 1.000 | 0-0     | .000  | 2   | 2     | 4   | 4.6 | 1  | 1  | 5   | 0   | 1   | 9   | 10.4 |
| vs Drexel             | 12/30/10 | *  | 38   | 4-13    | .308  | 1-4     | .250  | 0-0     | .000  | 0   | 5     | 5   | 4.6 | 2  | 1  | 5   | 0   | 0   | 9   | 10.3 |
| at Sam Houston State  | 01/08/11 | *  | 34   | 2-11    | .182  | 1-5     | .200  | 3-6     | .500  | 4   | 2     | 6   | 4.7 | 0  | 0  | 3   | 0   | 1   | 8   | 10.1 |
| A&M-CORPUS CHRISTI    | 01/12/11 | *  | 30   | 4-9     | .444  | 1-1     | 1.000 | 2-4     | .500  | 1   | 3     | 4   | 4.7 | 3  | 2  | 0   | 0   | 2   | 11  | 10.2 |
| at Stephen F. Austin  | 01/15/11 | *  | 40   | 6-16    | .375  | 1-1     | 1.000 | 3-4     | .750  | 3   | 3     | 6   | 4.8 | 3  | 0  | 4   | 1   | 4   | 16  | 10.6 |
| NORTHWESTERN STATE    | 01/19/11 | *  | 37   | 6-12    | .500  | 3-4     | .750  | 4-4     | 1.000 | 2   | 4     | 6   | 4.8 | 3  | 0  | 1   | 0   | 2   | 19  | 11.1 |
| at Texas State        | 01/22/11 | *  | 40   | 6-17    | .353  | 1-5     | .200  | 1-3     | .333  | 3   | 7     | 10  | 5.1 | 2  | 2  | 4   | 1   | 3   | 14  | 11.2 |
| SAM HOUSTON STATE     | 01/29/11 | *  | 37   | 5-8     | .625  | 0-1     | .000  | 0-0     | .000  | 1   | 6     | 7   | 5.2 | 3  | 1  | 7   | 1   | 0   | 10  | 11.2 |
| at UT Arlington       | 02/02/11 | *  | 40   | 4-15    | .267  | 0-2     | .000  | 2-2     | 1.000 | 3   | 4     | 7   | 5.3 | 4  | 1  | 2   | 1   | 4   | 10  | 11.1 |
| at Lamar              | 02/05/11 | *  | 40   | 6-12    | .500  | 3-3     | 1.000 | 3-4     | .750  | 1   | 5     | 6   | 5.3 | 4  | 0  | 3   | 0   | 0   | 18  | 11.4 |
| SOUTHEASTERN LA.      | 02/09/11 | *  | 36   | 2-8     | .250  | 0-1     | .000  | 1-3     | .333  | 2   | 6     | 8   | 5.5 | 0  | 1  | 1   | 1   | 0   | 5   | 11.1 |
| STEPHEN F. AUSTIN     | 02/12/11 | *  | 35   | 5-12    | .417  | 0-3     | .000  | 4-7     | .571  | 0   | 5     | 5   | 5.4 | 2  | 2  | 3   | 0   | 2   | 14  | 11.3 |
| at McNeese State      | 02/16/11 | *  | 31   | 3-7     | .429  | 1-3     | .333  | 4-5     | .800  | 1   | 1     | 2   | 5.3 | 4  | 2  | 5   | 0   | 1   | 11  | 11.3 |
| NICHOLLS              | 02/19/11 | *  | 44   | 6-12    | .500  | 0-1     | .000  | 6-9     | .667  | 2   | 6     | 8   | 5.4 | 2  | 1  | 7   | 0   | 1   | 18  | 11.5 |
| at A&M-Corpus Christi | 02/23/11 | *  | 36   | 4-10    | .400  | 0-1     | .000  | 1-2     | .500  | 2   | 3     | 5   | 5.4 | 2  | 1  | 2   | 1   | 1   | 9   | 11.4 |
| TEXAS STATE           | 02/26/11 | *  | 17   | 3-10    | .300  | 0-1     | .000  | 2-4     | .500  | 2   | 3     | 5   | 5.4 | 2  | 0  | 4   | 0   | 2   | 8   | 11.3 |
| at Central Arkansas   | 03/02/11 | *  | 40   | 6-16    | .375  | 1-4     | .250  | 2-2     | 1.000 | 3   | 2     | 5   | 5.4 | 1  | 2  | 2   | 0   | 0   | 15  | 11.4 |
| UT ARLINGTON          | 03/05/11 |    | 28   | 1-4     | .250  | 0-1     | .000  | 0-2     | .000  | 0   | 2     | 2   | 5.2 | 0  | 4  | 1   | 0   | 1   | 2   | 11.1 |
| vs Sam Houston State  | 03/08/11 | *  | 30   | 3-8     | .375  | 1-2     | .500  | 0-1     | .000  | 0   | 4     | 4   | 5.2 | 3  | 1  | 4   | 0   | 0   | 7   | 11.0 |
| vs McNeese State      | 03/10/11 | *  | 19   | 2-9     | .222  | 0-2     | .000  | 0-0     | .000  | 1   | 4     | 5   | 5.2 | 2  | 0  | 3   | 0   | 0   | 4   | 10.7 |
| Totals                |          | 30 | 1068 | 123-325 | .378  | 26-76   | .342  | 61-96   | .635  | 50  | 111   | 161 | 5.2 | 64 | 39 | 109 | 16  | 35  | 333 | 10.7 |

## 2010-11 GAME-BY-GAME

|                       |          |    |     | Tota   | al    | 3-Point | ters | Free th | rows  |     | Rebou | nds |     |    |   |     |     |     |     |     |
|-----------------------|----------|----|-----|--------|-------|---------|------|---------|-------|-----|-------|-----|-----|----|---|-----|-----|-----|-----|-----|
| Opponent              | Date     | gs | min | fg-fga | pct   | 3fg-fga | pct  | ft-fta  | pct   | off | def   | tot | avg | pf | а | t/o | blk | stl | pts | avg |
| OUR LADY OF THE LAKE  | 11/12/10 |    | 8   | 1-3    | .333  | 0-0     | .000 | 1-2     | .500  | 1   | 3     | 4   | 4.0 | 2  | 0 | 1   | 0   | 0   | 3   | 3.0 |
| HUSTON-TILLOTSON      | 11/14/10 |    | 22  | 3-5    | .600  | 0-0     | .000 | 2-8     | .250  | 6   | 3     | 9   | 6.5 | 2  | 1 | 3   | 0   | 0   | 8   | 5.5 |
| TCU                   | 11/19/10 |    | 6   | 0-1    | .000  | 0-0     | .000 | 0-0     | .000  | 0   | 0     | 0   | 4.3 | 0  | 0 | 2   | 0   | 0   | 0   | 3.7 |
| SMU                   | 11/21/10 |    | 8   | 0-3    | .000  | 0-0     | .000 | 5-6     | .833  | 0   | 1     | 1   | 3.5 | 0  | 0 | 0   | 0   | 0   | 5   | 4.0 |
| TULSA                 | 11/26/10 |    | 3   | 0-0    | .000  | 0-0     | .000 | 1-2     | .500  | 0   | 0     | 0   | 2.8 | 0  | 0 | 0   | 0   | 1   | 1   | 3.4 |
| DAVIDSON              | 11/27/10 |    | 1   | 0-0    | .000  | 0-0     | .000 | 0-0     | .000  | 0   | 0     | 0   | 2.3 | 0  | 0 | 0   | 0   | 0   | 0   | 2.8 |
| at Texas Tech         | 12/01/10 |    | 10  | 0-1    | .000  | 0-0     | .000 | 0-0     | .000  | 0   | 2     | 2   | 2.3 | 0  | 0 | 0   | 0   | 0   | 0   | 2.4 |
| at Houston            | 12/07/10 |    | 8   | 1-1    | 1.000 | 0-0     | .000 | 0-0     | .000  | 0   | 1     | 1   | 2.1 | 1  | 1 | 0   | 0   | 0   | 2   | 2.4 |
| at LSU                | 12/16/10 |    | 5   | 0-0    | .000  | 0-0     | .000 | 0-0     | .000  | 0   | 0     | 0   | 1.9 | 1  | 0 | 1   | 0   | 0   | 0   | 2.1 |
| KANSAS ST.            | 12/20/10 |    | 19  | 3-5    | .600  | 1-2     | .500 | 1-3     | .333  | 1   | 6     | 7   | 2.4 | 0  | 0 | 0   | 1   | 0   | 8   | 2.7 |
| ST. BONAVENTURE       | 12/21/10 |    | 1   | 0-0    | .000  | 0-0     | .000 | 0-0     | .000  | 0   | 0     | 0   | 2.2 | 0  | 0 | 0   | 0   | 0   | 0   | 2.5 |
| at San Diego State    | 12/28/10 |    | 8   | 1-5    | .200  | 0-1     | .000 | 0-0     | .000  | 1   | 0     | 1   | 2.1 | 0  | 0 | 0   | 0   | 1   | 2   | 2.4 |
| vs Drexel             | 12/30/10 |    | 13  | 0-0    | .000  | 0-0     | .000 | 4-4     | 1.000 | 1   | 1     | 2   | 2.1 | 1  | 0 | 0   | 0   | 1   | 4   | 2.5 |
| A&M-CORPUS CHRISTI    | 01/12/11 |    | 4   | 0-1    | .000  | 0-0     | .000 | 0-0     | .000  | 0   | 0     | 0   | 1.9 | 0  | 0 | 0   | 0   | 1   | 0   | 2.4 |
| NORTHWESTERN STATE    | 01/19/11 |    | 1   | 1-1    | 1.000 | 0-0     | .000 | 0-0     | .000  | 0   | 0     | 0   | 1.8 | 0  | 0 | 0   | 0   | 0   | 2   | 2.3 |
| at Lamar              | 02/05/11 |    | 5   | 1-2    | .500  | 0-0     | .000 | 0-0     | .000  | 0   | 0     | 0   | 1.7 | 1  | 0 | 0   | 0   | 0   | 2   | 2.3 |
| STEPHEN F. AUSTIN     | 02/12/11 |    | 6   | 0-2    | .000  | 0-0     | .000 | 0-0     | .000  | 0   | 3     | 3   | 1.8 | 0  | 0 | 1   | 0   | 0   | 0   | 2.2 |
| at McNeese State      | 02/16/11 |    | 10  | 1-4    | .250  | 0-1     | .000 | 3-4     | .750  | 1   | 3     | 4   | 1.9 | 1  | 0 | 0   | 0   | 0   | 5   | 2.3 |
| at A&M-Corpus Christi | 02/23/11 |    | 6   | 3-3    | 1.000 | 0-0     | .000 | 1-1     | 1.000 | 0   | 1     | 1   | 1.8 | 0  | 0 | 2   | 0   | 0   | 7   | 2.6 |
| TEXAS STATE           | 02/26/11 |    | 3   | 1-3    | .333  | 0-0     | .000 | 0-0     | .000  | 1   | 1     | 2   | 1.9 | 0  | 1 | 1   | 0   | 0   | 2   | 2.6 |
| UT ARLINGTON          | 03/05/11 |    | 1   | 0-0    | .000  | 0-0     | .000 | 0-0     | .000  | 0   | 0     | 0   | 1.8 | 0  | 0 | 0   | 0   | 0   | 0   | 2.4 |
| vs McNeese            | 03/10/11 |    | 3   | 0-1    | .000  | 0-1     | .000 | 1-2     | .500  | 1   | 0     | 1   | 1.7 | 1  | 0 | 0   | 0   | 0   | 1   | 2.4 |
| Totals                |          | 0  | 151 | 16-41  | .390  | 1-5     | .200 | 19-32   | .594  | 13  | 25    | 38  | 1.7 | 10 | 3 | 11  | 1   | 4   | 52  | 2.4 |

#### JERMINI MALONE

G • 5-2 • Jr.-2L Saline, La. Saline HS

As a Sophomore (2010-11)

Played in 31 contests with eight starts and averaged 4.8 points, 2.9 assists and 2.6 rebounds per game ... ranked 14th in the league in assists ... shot 36.8-percent in Southland Conference action ... scored a season-high 11 points in the win against Tulsa (Nov. 26) ... scored nine points and collected three steals in the comeback win at Texas State (Jan. 22) ... dished out a career-high nine assists in the season opener versus Our Lady of the Lake (Nov. 12).

## 2010-11 GAME-BY-GAME

|                       |          |    |     | Total  |      | 3-Poin  | ters  | Free th | rows  |     | Rebou | nds |     |    |    |     |     |     |     |     |
|-----------------------|----------|----|-----|--------|------|---------|-------|---------|-------|-----|-------|-----|-----|----|----|-----|-----|-----|-----|-----|
| Opponent              | Date     | gs | min | fg-fga | pct  | 3fg-fga | pct   | ft-fta  | pct   | off | def   | tot | avg | pf | а  | t/o | blk | stl | pts | avg |
| OUR LADY OF THE LAKE  | 11/12/10 | *  | 40  | 1-6    | .167 | 0-2     | .000  | 0-0     | .000  | 1   | 3     | 4   | 4.0 | 1  | 9  | 3   | 0   | 0   | 2   | 2.0 |
| HUSTON-TILLOTSON      | 11/14/10 | *  | 32  | 0-6    | .000 | 0-2     | .000  | 3-4     | .750  | 0   | 3     | 3   | 3.5 | 1  | 6  | 1   | 2   | 0   | 3   | 2.5 |
| TCU                   | 11/19/10 |    | 12  | 0-4    | .000 | 0-2     | .000  | 0-0     | .000  | 0   | 0     | 0   | 2.3 | 0  | 2  | 0   | 0   | 0   | 0   | 1.7 |
| SMU                   | 11/21/10 |    | 15  | 1-2    | .500 | 0-1     | .000  | 2-4     | .500  | 0   | 1     | 1   | 2.0 | 0  | 1  | 0   | 0   | 1   | 4   | 2.3 |
| TULSA                 | 11/26/10 |    | 33  | 4-6    | .667 | 1-1     | 1.000 | 2-3     | .667  | 0   | 4     | 4   | 2.4 | 1  | 8  | 3   | 0   | 0   | 11  | 4.0 |
| DAVIDSON              | 11/27/10 |    | 27  | 0-2    | .000 | 0-1     | .000  | 4-4     | 1.000 | 0   | 2     | 2   | 2.3 | 2  | 3  | 1   | 0   | 3   | 4   | 4.0 |
| at Texas Tech         | 12/01/10 |    | 22  | 3-8    | .375 | 1-3     | .333  | 0-0     | .000  | 1   | 1     | 2   | 2.3 | 1  | 4  | 1   | 0   | 2   | 7   | 4.4 |
| at Houston            | 12/07/10 |    | 27  | 3-8    | .375 | 1-2     | .500  | 2-2     | 1.000 | 1   | 8     | 9   | 3.1 | 2  | 6  | 2   | 0   | 0   | 9   | 5.0 |
| at LSU                | 12/16/10 | *  | 40  | 2-11   | .182 | 1-7     | .143  | 1-3     | .333  | 0   | 3     | 3   | 3.1 | 0  | 3  | 4   | 0   | 3   | 6   | 5.1 |
| KANSAS ST.            | 12/20/10 | *  | 40  | 4-10   | .400 | 0-1     | .000  | 2-5     | .400  | 0   | 5     | 5   | 3.3 | 2  | 4  | 3   | 0   | 0   | 10  | 5.6 |
| ST. BONAVENTURE       | 12/21/10 | *  | 38  | 1-5    | .200 | 1-4     | .250  | 0-0     | .000  | 0   | 2     | 2   | 3.2 | 1  | 2  | 2   | 0   | 0   | 3   | 5.4 |
| at San Diego State    | 12/28/10 | *  | 10  | 0-2    | .000 | 0-1     | .000  | 0-0     | .000  | 0   | 0     | 0   | 2.9 | 0  | 0  | 1   | 0   | 1   | 0   | 4.9 |
| vs Drexel             | 12/30/10 | *  | 23  | 0-3    | .000 | 0-2     | .000  | 2-2     | 1.000 | 0   | 2     | 2   | 2.8 | 1  | 1  | 2   | 0   | 0   | 2   | 4.7 |
| at Sam Houston State  | 01/08/11 |    | 12  | 0-4    | .000 | 0-1     | .000  | 0-0     | .000  | 1   | 2     | 3   | 2.9 | 1  | 0  | 1   | 0   | 0   | 0   | 4.4 |
| A&M-CORPUS CHRISTI    | 01/12/11 |    | 27  | 0-3    | .000 | 0-1     | .000  | 3-6     | .500  | 0   | 7     | 7   | 3.1 | 0  | 7  | 0   | 0   | 2   | 3   | 4.3 |
| at Stephen F. Austin  | 01/15/11 |    | 13  | 0-1    | .000 | 0-1     | .000  | 0-0     | .000  | 0   | 1     | 1   | 3.0 | 2  | 3  | 1   | 0   | 0   | 0   | 4.0 |
| NORTHWESTERN STATE    | 01/19/11 |    | 21  | 3-4    | .750 | 1-2     | .500  | 3-3     | 1.000 | 1   | 1     | 2   | 2.9 | 0  | 2  | 1   | 0   | 1   | 10  | 4.4 |
| at Texas State        | 01/22/11 |    | 16  | 1-2    | .500 | 1-2     | .500  | 6-6     | 1.000 | 0   | 1     | 1   | 2.8 | 3  | 2  | 3   | 0   | 3   | 9   | 4.6 |
| SAM HOUSTON STATE     | 01/29/11 |    | 13  | 2-4    | .500 | 0-1     | .000  | 2-2     | 1.000 | 0   | 1     | 1   | 2.7 | 0  | 4  | 2   | 0   | 0   | 6   | 4.7 |
| at UT Arlington       | 02/02/11 |    | 16  | 1-3    | .333 | 0-0     | .000  | 2-3     | .667  | 0   | 0     | 0   | 2.6 | 1  | 0  | 0   | 0   | 0   | 4   | 4.7 |
| at Lamar              | 02/05/11 |    | 26  | 3-4    | .750 | 1-1     | 1.000 | 0-0     | .000  | 0   | 2     | 2   | 2.6 | 1  | 5  | 0   | 0   | 2   | 7   | 4.8 |
| SOUTHEASTERN LA.      | 02/09/11 |    | 23  | 1-4    | .250 | 1-2     | .500  | 2-5     | .400  | 1   | 2     | 3   | 2.6 | 1  | 4  | 0   | 0   | 0   | 5   | 4.8 |
| STEPHEN F. AUSTIN     | 02/12/11 | *  | 37  | 2-6    | .333 | 0-2     | .000  | 0-2     | .000  | 0   | 4     | 4   | 2.7 | 3  | 4  | 6   | 0   | 1   | 4   | 4.7 |
| at McNeese State      | 02/16/11 |    | 23  | 2-5    | .400 | 0-3     | .000  | 3-3     | 1.000 | 0   | 3     | 3   | 2.7 | 1  | 1  | 1   | 0   | 0   | 7   | 4.8 |
| NICHOLLS              | 02/19/11 |    | 21  | 2-3    | .667 | 2-2     | 1.000 | 0-0     | .000  | 0   | 3     | 3   | 2.7 | 2  | 1  | 3   | 0   | 2   | 6   | 4.9 |
| at A&M-Corpus Christi | 02/23/11 |    | 27  | 1-4    | .250 | 0-2     | .000  | 3-4     | .750  | 0   | 3     | 3   | 2.7 | 0  | 4  | 3   | 0   | 0   | 5   | 4.9 |
| TEXAS STATE           | 02/26/11 |    | 31  | 1-5    | .200 | 0-2     | .000  | 4-4     | 1.000 | 1   | 4     | 5   | 2.8 | 1  | 4  | 2   | 0   | 1   | 6   | 4.9 |
| at Central Arkansas   | 03/02/11 |    | 9   | 2-3    | .667 | 0-1     | .000  | 0-0     | .000  | 0   | 0     | 0   | 2.7 | 1  | 0  | 0   | 0   | 0   | 4   | 4.9 |
| UT ARLINGTON          | 03/05/11 |    | 6   | 0-2    | .000 | 0-1     | .000  | 0-0     | .000  | 0   | 0     | 0   | 2.6 | 2  | 0  | 0   | 0   | 0   | 0   | 4.7 |
| vs Sam Houston State  | 03/08/11 |    | 18  | 0-3    | .000 | 0-1     | .000  | 5-6     | .833  | 0   | 1     | 1   | 2.5 | 3  | 0  | 1   | 0   | 0   | 5   | 4.7 |
| vs McNeese State      | 03/10/11 |    | 33  | 2-8    | .250 | 0-3     | .000  | 2-2     | 1.000 | 0   | 4     | 4   | 2.6 | 2  | 1  | 0   | 0   | 0   | 6   | 4.8 |
| Totals                |          | 8  | 731 | 42-141 | .298 | 11-57   | .193  | 53-73   | .726  | 7   | 73    | 80  | 2.6 | 36 | 91 | 47  | 2   | 22  | 148 | 4.8 |