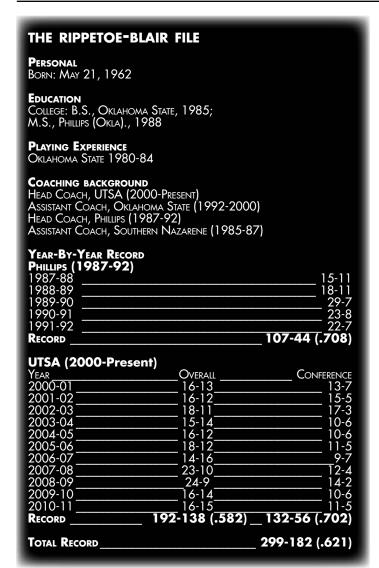

### **Team Information**

| Head Coach                 | Rae Rippetoe-Blair             |
|----------------------------|--------------------------------|
| Alma Mater                 | Oklahoma State/1985            |
| Career Record              | 299-1 <i>77/17t</i> h season   |
| School Record              | 192-133/12th season            |
| Associate Head Coach _     | Lubomyr Lichonczak             |
| Alma Mater                 | Idaho/1978                     |
| Assistant Coach            | Tai Dillard                    |
| Alma Mater                 | Texas/2003                     |
| Assistant Coach            | Koty Cowgill                   |
| Alma Mater                 | Briar Cliff/2004               |
| Director of Basketball Ope |                                |
| Basketball Office Phone_   | 210-458-4171                   |
| Basketball Office Fax      | 210-458-4180                   |
| First Year of Basketball   | 1981-82                        |
| Overall All-Time Record _  | 435-401                        |
| Overall SLC All-Time Reco  | ord168-160                     |
| Last NCAA Apperance _      | _ 2009 (L, 82-87 (OT), Baylor) |

Rae Rippetoe-Blair, the longest tenured coach in program history, returns to the bench in 2011 and welcomes back Cori Cooper, Ashley Gardner, Jermini Malone, Lyndi Thorman, Ijeoma Waturuocha and Whitney Wright. In addition, Blair welcomes back a pair of all-conference performers in Whitney York and Judy Jones, both of whom missed the 2010-11 season.

Blair enters the season needing just one win to reach 300 for her career while eight wins would give her 200 at UTSA.

UTSA will be charged with replacing all-league performers Amber Gregg and Ashleigh Franklin along with Alysse Davis, who set the school's single-season and career blocks record last year.