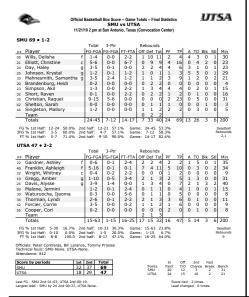

## 2010-11 GAME-BY-GAME

|                       |          |    |      | Tota    | ı     | 3-Poin  | ters  | Free th | rows  |     | Rebou | nds |     |    |    |     |     |     |     |      |
|-----------------------|----------|----|------|---------|-------|---------|-------|---------|-------|-----|-------|-----|-----|----|----|-----|-----|-----|-----|------|
| Opponent              | Date     | gs | min  | fg-fga  | pct   | 3fg-fga | pct   | ft-fta  | pct   | off | def   | tot | avg | pf | а  | t/o | blk | stl | pts | avg  |
| OUR LADY OF THE LAKE  | 11/12/10 | *  | 35   | 6-11    | .545  | 1-3     | .333  | 4-4     | 1.000 | 7   | 1     | 8   | 8.0 | 2  | 2  | 1   | 2   | 0   | 17  | 17.0 |
| HUSTON-TILLOTSON      | 11/14/10 | *  | 40   | 6-10    | .600  | 0-1     | .000  | 4-5     | .800  | 2   | 7     | 9   | 8.5 | 1  | 2  | 5   | 2   | 0   | 16  | 16.5 |
| TCU                   | 11/19/10 | *  | 33   | 4-12    | .333  | 2-6     | .333  | 0-1     | .000  | 0   | 1     | 1   | 6.0 | 4  | 0  | 5   | 0   | 1   | 10  | 14.3 |
| SMU                   | 11/21/10 | *  | 35   | 0-6     | .000  | 0-1     | .000  | 2-4     | .500  | 2   | 2     | 4   | 5.5 | 2  | 1  | 5   | 0   | 1   | 2   | 11.3 |
| TULSA                 | 11/26/10 | *  | 37   | 4-4     | 1.000 | 2-2     | 1.000 | 5-7     | .714  | 1   | 4     | 5   | 5.4 | 3  | 2  | 5   | 1   | 0   | 15  | 12.0 |
| DAVIDSON              | 11/27/10 | *  | 32   | 6-14    | .429  | 2-6     | .333  | 0-1     | .000  | 0   | 5     | 5   | 5.3 | 2  | 3  | 5   | 1   | 3   | 14  | 12.3 |
| at Texas Tech         | 12/01/10 | *  | 36   | 2-11    | .182  | 0-3     | .000  | 5-7     | .714  | 1   | 5     | 6   | 5.4 | 2  | 3  | 5   | 0   | 1   | 9   | 11.9 |
| at Houston            | 12/07/10 | *  | 14   | 1-4     | .250  | 0-0     | .000  | 0-0     | .000  | 0   | 0     | 0   | 4.8 | 3  | 1  | 3   | 0   | 1   | 2   | 10.6 |
| at LSU                | 12/16/10 | *  | 40   | 6-14    | .429  | 3-4     | .750  | 0-0     | .000  | 1   | 2     | 3   | 4.6 | 1  | 0  | 5   | 0   | 3   | 15  | 11.1 |
| KANSAS ST.            | 12/20/10 | *  | 40   | 4-11    | .364  | 1-2     | .500  | 3-5     | .600  | 1   | 5     | 6   | 4.7 | 1  | 1  | 1   | 4   | 0   | 12  | 11.2 |
| ST. BONAVENTURE       | 12/21/10 | *  | 34   | 2-10    | .200  | 0-2     | .000  | 0-0     | .000  | 2   | 2     | 4   | 4.6 | 0  | 2  | 3   | 0   | 0   | 4   | 10.5 |
| at San Diego State    | 12/28/10 | *  | 40   | 4-9     | .444  | 1-1     | 1.000 | 0-0     | .000  | 2   | 2     | 4   | 4.6 | 1  | 1  | 5   | 0   | 1   | 9   | 10.4 |
| vs Drexel             | 12/30/10 | *  | 38   | 4-13    | .308  | 1-4     | .250  | 0-0     | .000  | 0   | 5     | 5   | 4.6 | 2  | 1  | 5   | 0   | 0   | 9   | 10.3 |
| at Sam Houston State  | 01/08/11 | *  | 34   | 2-11    | .182  | 1-5     | .200  | 3-6     | .500  | 4   | 2     | 6   | 4.7 | 0  | 0  | 3   | 0   | 1   | 8   | 10.1 |
| A&M-CORPUS CHRISTI    | 01/12/11 | *  | 30   | 4-9     | .444  | 1-1     | 1.000 | 2-4     | .500  | 1   | 3     | 4   | 4.7 | 3  | 2  | 0   | 0   | 2   | 11  | 10.2 |
| at Stephen F. Austin  | 01/15/11 | *  | 40   | 6-16    | .375  | 1-1     | 1.000 | 3-4     | .750  | 3   | 3     | 6   | 4.8 | 3  | 0  | 4   | 1   | 4   | 16  | 10.6 |
| NORTHWESTERN STATE    | 01/19/11 | *  | 37   | 6-12    | .500  | 3-4     | .750  | 4-4     | 1.000 | 2   | 4     | 6   | 4.8 | 3  | 0  | 1   | 0   | 2   | 19  | 11.1 |
| at Texas State        | 01/22/11 | *  | 40   | 6-17    | .353  | 1-5     | .200  | 1-3     | .333  | 3   | 7     | 10  | 5.1 | 2  | 2  | 4   | 1   | 3   | 14  | 11.2 |
| SAM HOUSTON STATE     | 01/29/11 | *  | 37   | 5-8     | .625  | 0-1     | .000  | 0-0     | .000  | 1   | 6     | 7   | 5.2 | 3  | 1  | 7   | 1   | 0   | 10  | 11.2 |
| at UT Arlington       | 02/02/11 | *  | 40   | 4-15    | .267  | 0-2     | .000  | 2-2     | 1.000 | 3   | 4     | 7   | 5.3 | 4  | 1  | 2   | 1   | 4   | 10  | 11.1 |
| at Lamar              | 02/05/11 | *  | 40   | 6-12    | .500  | 3-3     | 1.000 | 3-4     | .750  | 1   | 5     | 6   | 5.3 | 4  | 0  | 3   | 0   | 0   | 18  | 11.4 |
| SOUTHEASTERN LA.      | 02/09/11 | *  | 36   | 2-8     | .250  | 0-1     | .000  | 1-3     | .333  | 2   | 6     | 8   | 5.5 | 0  | 1  | 1   | 1   | 0   | 5   | 11.1 |
| STEPHEN F. AUSTIN     | 02/12/11 | *  | 35   | 5-12    | .417  | 0-3     | .000  | 4-7     | .571  | 0   | 5     | 5   | 5.4 | 2  | 2  | 3   | 0   | 2   | 14  | 11.3 |
| at McNeese State      | 02/16/11 | *  | 31   | 3-7     | .429  | 1-3     | .333  | 4-5     | .800  | 1   | 1     | 2   | 5.3 | 4  | 2  | 5   | 0   | 1   | 11  | 11.3 |
| NICHOLLS              | 02/19/11 | *  | 44   | 6-12    | .500  | 0-1     | .000  | 6-9     | .667  | 2   | 6     | 8   | 5.4 | 2  | 1  | 7   | 0   | 1   | 18  | 11.5 |
| at A&M-Corpus Christi | 02/23/11 | *  | 36   | 4-10    | .400  | 0-1     | .000  | 1-2     | .500  | 2   | 3     | 5   | 5.4 | 2  | 1  | 2   | 1   | 1   | 9   | 11.4 |
| TEXAS STATE           | 02/26/11 | *  | 17   | 3-10    | .300  | 0-1     | .000  | 2-4     | .500  | 2   | 3     | 5   | 5.4 | 2  | 0  | 4   | 0   | 2   | 8   | 11.3 |
| at Central Arkansas   | 03/02/11 | *  | 40   | 6-16    | .375  | 1-4     | .250  | 2-2     | 1.000 | 3   | 2     | 5   | 5.4 | 1  | 2  | 2   | 0   | 0   | 15  | 11.4 |
| UT ARLINGTON          | 03/05/11 |    | 28   | 1-4     | .250  | 0-1     | .000  | 0-2     | .000  | 0   | 2     | 2   | 5.2 | 0  | 4  | 1   | 0   | 1   | 2   | 11.1 |
| vs Sam Houston State  | 03/08/11 | *  | 30   | 3-8     | .375  | 1-2     | .500  | 0-1     | .000  | 0   | 4     | 4   | 5.2 | 3  | 1  | 4   | 0   | 0   | 7   | 11.0 |
| vs McNeese State      | 03/10/11 | *  | 19   | 2-9     | .222  | 0-2     | .000  | 0-0     | .000  | 1   | 4     | 5   | 5.2 | 2  | 0  | 3   | 0   | 0   | 4   | 10.7 |
| Totals                |          | 30 | 1068 | 123-325 | .378  | 26-76   | .342  | 61-96   | .635  | 50  | 111   | 161 | 5.2 | 64 | 39 | 109 | 16  | 35  | 333 | 10.7 |