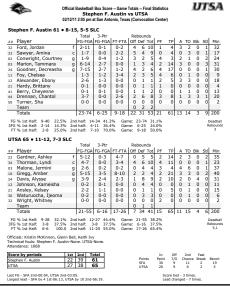

0<br>2<br>0<br>1<br>12<br>12<br>In Paint<br>18<br>38 | 13<br>22<br>0<br>6<br>0<br>2<br>73<br>ame:<br>ame:         | 1<br>2<br>1<br>1<br>2<br>0<br>8<br>26-5-1<br>16-5-1   | 3 5 0 3 3 1 1 26 56 4 3 27 5 5 2 1 3 2 1 5 3 3 3 3 3 5 5 6 4 3 5 5 6 5 6 4 3 5 7 5 5 7 5 7 5 7 5 7 5 7 5 7 5 7 5 7 | 0<br>0<br>3<br>0<br>1<br>0<br>6<br>6.49<br>9.5.79<br>9.39     | 1<br>2<br>2<br>2<br>2<br>0<br>0<br>0<br>8<br>8<br>8<br>8<br>8<br>8<br>8<br>8<br>8<br>8<br>8<br>8<br>8 | 50<br>47<br>22<br>21<br>16<br>12<br>250<br>250<br>26adba<br>4,3          |

# Game 23 Stephen F. Austin 61 UTSA 65 Feb. 12, 2011 Convocation Center

**SAN ANTONIO** — The UTSA women's basketball team built a double-digit lead and held off a late surge by Stephen F. Austin for a 65-61 victory on Saturday afternoon at the Convocation Center.



# Game 26 UTSA 93 A&M-Corpus Christi 62 Feb. 23, 2011 American Bank Center

CORPUS CHRISTI — Senior Alysse Davis made a successful return to her hometown by scoring a game-high 19 points to lead UTSA to a 93-62 rout at Texas A&M-Corpus Christi on Wednesday night at American Bank Center.

| UT                                                       | SA 93 • 13-13, 9-4 S