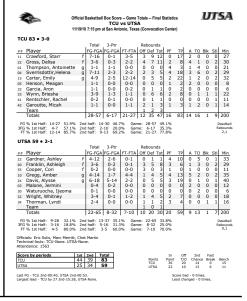

## 2010-11 GAME-BY-GAME

|                       |          |    |      | Tota    | ı     | 3-Poin  | ters  | Free th | rows  |     | Rebou | nds |     |    |    |     |     |     |     |      |
|-----------------------|----------|----|------|---------|-------|---------|-------|---------|-------|-----|-------|-----|-----|----|----|-----|-----|-----|-----|------|
| Opponent              | Date     | gs | min  | fg-fga  | pct   | 3fg-fga | pct   | ft-fta  | pct   | off | def   | tot | avg | pf | а  | t/o | blk | stl | pts | avg  |
| OUR LADY OF THE LAKE  | 11/12/10 | *  | 35   | 6-11    | .545  | 1-3     | .333  | 4-4     | 1.000 | 7   | 1     | 8   | 8.0 | 2  | 2  | 1   | 2   | 0   | 17  | 17.0 |
| HUSTON-TILLOTSON      | 11/14/10 | *  | 40   | 6-10    | .600  | 0-1     | .000  | 4-5     | .800  | 2   | 7     | 9   | 8.5 | 1  | 2  | 5   | 2   | 0   | 16  | 16.5 |
| TCU                   | 11/19/10 | *  | 33   | 4-12    | .333  | 2-6     | .333  | 0-1     | .000  | 0   | 1     | 1   | 6.0 | 4  | 0  | 5   | 0   | 1   | 10  | 14.3 |
| SMU                   | 11/21/10 | *  | 35   | 0-6     | .000  | 0-1     | .000  | 2-4     | .500  | 2   | 2     | 4   | 5.5 | 2  | 1  | 5   | 0   | 1   | 2   | 11.3 |
| TULSA                 | 11/26/10 | *  | 37   | 4-4     | 1.000 | 2-2     | 1.000 | 5-7     | .714  | 1   | 4     | 5   | 5.4 | 3  | 2  | 5   | 1   | 0   | 15  | 12.0 |
| DAVIDSON              | 11/27/10 | *  | 32   | 6-14    | .429  | 2-6     | .333  | 0-1     | .000  | 0   | 5     | 5   | 5.3 | 2  | 3  | 5   | 1   | 3   | 14  | 12.3 |
| at Texas Tech         | 12/01/10 | *  | 36   | 2-11    | .182  | 0-3     | .000  | 5-7     | .714  | 1   | 5     | 6   | 5.4 | 2  | 3  | 5   | 0   | 1   | 9   | 11.9 |
| at Houston            | 12/07/10 | *  | 14   | 1-4     | .250  | 0-0     | .000  | 0-0     | .000  | 0   | 0     | 0   | 4.8 | 3  | 1  | 3   | 0   | 1   | 2   | 10.6 |
| at LSU                | 12/16/10 | *  | 40   | 6-14    | .429  | 3-4     | .750  | 0-0     | .000  | 1   | 2     | 3   | 4.6 | 1  | 0  | 5   | 0   | 3   | 15  | 11.1 |
| KANSAS ST.            | 12/20/10 | *  | 40   | 4-11    | .364  | 1-2     | .500  | 3-5     | .600  | 1   | 5     | 6   | 4.7 | 1  | 1  | 1   | 4   | 0   | 12  | 11.2 |
| ST. BONAVENTURE       | 12/21/10 | *  | 34   | 2-10    | .200  | 0-2     | .000  | 0-0     | .000  | 2   | 2     | 4   | 4.6 | 0  | 2  | 3   | 0   | 0   | 4   | 10.5 |
| at San Diego State    | 12/28/10 | *  | 40   | 4-9     | .444  | 1-1     | 1.000 | 0-0     | .000  | 2   | 2     | 4   | 4.6 | 1  | 1  | 5   | 0   | 1   | 9   | 10.4 |
| vs Drexel             | 12/30/10 | *  | 38   | 4-13    | .308  | 1-4     | .250  | 0-0     | .000  | 0   | 5     | 5   | 4.6 | 2  | 1  | 5   | 0   | 0   | 9   | 10.3 |
| at Sam Houston State  | 01/08/11 | *  | 34   | 2-11    | .182  | 1-5     | .200  | 3-6     | .500  | 4   | 2     | 6   | 4.7 | 0  | 0  | 3   | 0   | 1   | 8   | 10.1 |
| A&M-CORPUS CHRISTI    | 01/12/11 | *  | 30   | 4-9     | .444  | 1-1     | 1.000 | 2-4     | .500  | 1   | 3     | 4   | 4.7 | 3  | 2  | 0   | 0   | 2   | 11  | 10.2 |
| at Stephen F. Austin  | 01/15/11 | *  | 40   | 6-16    | .375  | 1-1     | 1.000 | 3-4     | .750  | 3   | 3     | 6   | 4.8 | 3  | 0  | 4   | 1   | 4   | 16  | 10.6 |
| NORTHWESTERN STATE    | 01/19/11 | *  | 37   | 6-12    | .500  | 3-4     | .750  | 4-4     | 1.000 | 2   | 4     | 6   | 4.8 | 3  | 0  | 1   | 0   | 2   | 19  | 11.1 |
| at Texas State        | 01/22/11 | *  | 40   | 6-17    | .353  | 1-5     | .200  | 1-3     | .333  | 3   | 7     | 10  | 5.1 | 2  | 2  | 4   | 1   | 3   | 14  | 11.2 |
| SAM HOUSTON STATE     | 01/29/11 | *  | 37   | 5-8     | .625  | 0-1     | .000  | 0-0     | .000  | 1   | 6     | 7   | 5.2 | 3  | 1  | 7   | 1   | 0   | 10  | 11.2 |
| at UT Arlington       | 02/02/11 | *  | 40   | 4-15    | .267  | 0-2     | .000  | 2-2     | 1.000 | 3   | 4     | 7   | 5.3 | 4  | 1  | 2   | 1   | 4   | 10  | 11.1 |
| at Lamar              | 02/05/11 | *  | 40   | 6-12    | .500  | 3-3     | 1.000 | 3-4     | .750  | 1   | 5     | 6   | 5.3 | 4  | 0  | 3   | 0   | 0   | 18  | 11.4 |
| SOUTHEASTERN LA.      | 02/09/11 | *  | 36   | 2-8     | .250  | 0-1     | .000  | 1-3     | .333  | 2   | 6     | 8   | 5.5 | 0  | 1  | 1   | 1   | 0   | 5   | 11.1 |
| STEPHEN F. AUSTIN     | 02/12/11 | *  | 35   | 5-12    | .417  | 0-3     | .000  | 4-7     | .571  | 0   | 5     | 5   | 5.4 | 2  | 2  | 3   | 0   | 2   | 14  | 11.3 |
| at McNeese State      | 02/16/11 | *  | 31   | 3-7     | .429  | 1-3     | .333  | 4-5     | .800  | 1   | 1     | 2   | 5.3 | 4  | 2  | 5   | 0   | 1   | 11  | 11.3 |
| NICHOLLS              | 02/19/11 | *  | 44   | 6-12    | .500  | 0-1     | .000  | 6-9     | .667  | 2   | 6     | 8   | 5.4 | 2  | 1  | 7   | 0   | 1   | 18  | 11.5 |
| at A&M-Corpus Christi | 02/23/11 | *  | 36   | 4-10    | .400  | 0-1     | .000  | 1-2     | .500  | 2   | 3     | 5   | 5.4 | 2  | 1  | 2   | 1   | 1   | 9   | 11.4 |
| TEXAS STATE           | 02/26/11 | *  | 17   | 3-10    | .300  | 0-1     | .000  | 2-4     | .500  | 2   | 3     | 5   | 5.4 | 2  | 0  | 4   | 0   | 2   | 8   | 11.3 |
| at Central Arkansas   | 03/02/11 | *  | 40   | 6-16    | .375  | 1-4     | .250  | 2-2     | 1.000 | 3   | 2     | 5   | 5.4 | 1  | 2  | 2   | 0   | 0   | 15  | 11.4 |
| UT ARLINGTON          | 03/05/11 |    | 28   | 1-4     | .250  | 0-1     | .000  | 0-2     | .000  | 0   | 2     | 2   | 5.2 | 0  | 4  | 1   | 0   | 1   | 2   | 11.1 |
| vs Sam Houston State  | 03/08/11 | *  | 30   | 3-8     | .375  | 1-2     | .500  | 0-1     | .000  | 0   | 4     | 4   | 5.2 | 3  | 1  | 4   | 0   | 0   | 7   | 11.0 |
| vs McNeese State      | 03/10/11 | *  | 19   | 2-9     | .222  | 0-2     | .000  | 0-0     | .000  | 1   | 4     | 5   | 5.2 | 2  | 0  | 3   | 0   | 0   | 4   | 10.7 |
| Totals                |          | 30 | 1068 | 123-325 | .378  | 26-76   | .342  | 61-96   | .635  | 50  | 111   | 161 | 5.2 | 64 | 39 | 109 | 16  | 35  | 333 | 10.7 |