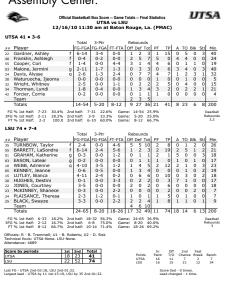

## 2010-11 GAME-BY-GAME

|                       |          |    |     | Total  |      | 3-Poin  | ters  | Free th | rows  |     | Rebou | nds |     |    |    |     |     |     |     |     |
|-----------------------|----------|----|-----|--------|------|---------|-------|---------|-------|-----|-------|-----|-----|----|----|-----|-----|-----|-----|-----|
| Opponent              | Date     | gs | min | fg-fga | pct  | 3fg-fga | pct   | ft-fta  | pct   | off | def   | tot | avg | pf | а  | t/o | blk | stl | pts | avg |
| OUR LADY OF THE LAKE  | 11/12/10 | *  | 40  | 1-6    | .167 | 0-2     | .000  | 0-0     | .000  | 1   | 3     | 4   | 4.0 | 1  | 9  | 3   | 0   | 0   | 2   | 2.0 |
| HUSTON-TILLOTSON      | 11/14/10 | *  | 32  | 0-6    | .000 | 0-2     | .000  | 3-4     | .750  | 0   | 3     | 3   | 3.5 | 1  | 6  | 1   | 2   | 0   | 3   | 2.5 |
| TCU                   | 11/19/10 |    | 12  | 0-4    | .000 | 0-2     | .000  | 0-0     | .000  | 0   | 0     | 0   | 2.3 | 0  | 2  | 0   | 0   | 0   | 0   | 1.7 |
| SMU                   | 11/21/10 |    | 15  | 1-2    | .500 | 0-1     | .000  | 2-4     | .500  | 0   | 1     | 1   | 2.0 | 0  | 1  | 0   | 0   | 1   | 4   | 2.3 |
| TULSA                 | 11/26/10 |    | 33  | 4-6    | .667 | 1-1     | 1.000 | 2-3     | .667  | 0   | 4     | 4   | 2.4 | 1  | 8  | 3   | 0   | 0   | 11  | 4.0 |
| DAVIDSON              | 11/27/10 |    | 27  | 0-2    | .000 | 0-1     | .000  | 4-4     | 1.000 | 0   | 2     | 2   | 2.3 | 2  | 3  | 1   | 0   | 3   | 4   | 4.0 |
| at Texas Tech         | 12/01/10 |    | 22  | 3-8    | .375 | 1-3     | .333  | 0-0     | .000  | 1   | 1     | 2   | 2.3 | 1  | 4  | 1   | 0   | 2   | 7   | 4.4 |
| at Houston            | 12/07/10 |    | 27  | 3-8    | .375 | 1-2     | .500  | 2-2     | 1.000 | 1   | 8     | 9   | 3.1 | 2  | 6  | 2   | 0   | 0   | 9   | 5.0 |
| at LSU                | 12/16/10 | *  | 40  | 2-11   | .182 | 1-7     | .143  | 1-3     | .333  | 0   | 3     | 3   | 3.1 | 0  | 3  | 4   | 0   | 3   | 6   | 5.1 |
| KANSAS ST.            | 12/20/10 | *  | 40  | 4-10   | .400 | 0-1     | .000  | 2-5     | .400  | 0   | 5     | 5   | 3.3 | 2  | 4  | 3   | 0   | 0   | 10  | 5.6 |
| ST. BONAVENTURE       | 12/21/10 | *  | 38  | 1-5    | .200 | 1-4     | .250  | 0-0     | .000  | 0   | 2     | 2   | 3.2 | 1  | 2  | 2   | 0   | 0   | 3   | 5.4 |
| at San Diego State    | 12/28/10 | *  | 10  | 0-2    | .000 | 0-1     | .000  | 0-0     | .000  | 0   | 0     | 0   | 2.9 | 0  | 0  | 1   | 0   | 1   | 0   | 4.9 |
| vs Drexel             | 12/30/10 | *  | 23  | 0-3    | .000 | 0-2     | .000  | 2-2     | 1.000 | 0   | 2     | 2   | 2.8 | 1  | 1  | 2   | 0   | 0   | 2   | 4.7 |
| at Sam Houston State  | 01/08/11 |    | 12  | 0-4    | .000 | 0-1     | .000  | 0-0     | .000  | 1   | 2     | 3   | 2.9 | 1  | 0  | 1   | 0   | 0   | 0   | 4.4 |
| A&M-CORPUS CHRISTI    | 01/12/11 |    | 27  | 0-3    | .000 | 0-1     | .000  | 3-6     | .500  | 0   | 7     | 7   | 3.1 | 0  | 7  | 0   | 0   | 2   | 3   | 4.3 |
| at Stephen F. Austin  | 01/15/11 |    | 13  | 0-1    | .000 | 0-1     | .000  | 0-0     | .000  | 0   | 1     | 1   | 3.0 | 2  | 3  | 1   | 0   | 0   | 0   | 4.0 |
| NORTHWESTERN STATE    | 01/19/11 |    | 21  | 3-4    | .750 | 1-2     | .500  | 3-3     | 1.000 | 1   | 1     | 2   | 2.9 | 0  | 2  | 1   | 0   | 1   | 10  | 4.4 |
| at Texas State        | 01/22/11 |    | 16  | 1-2    | .500 | 1-2     | .500  | 6-6     | 1.000 | 0   | 1     | 1   | 2.8 | 3  | 2  | 3   | 0   | 3   | 9   | 4.6 |
| SAM HOUSTON STATE     | 01/29/11 |    | 13  | 2-4    | .500 | 0-1     | .000  | 2-2     | 1.000 | 0   | 1     | 1   | 2.7 | 0  | 4  | 2   | 0   | 0   | 6   | 4.7 |
| at UT Arlington       | 02/02/11 |    | 16  | 1-3    | .333 | 0-0     | .000  | 2-3     | .667  | 0   | 0     | 0   | 2.6 | 1  | 0  | 0   | 0   | 0   | 4   | 4.7 |
| at Lamar              | 02/05/11 |    | 26  | 3-4    | .750 | 1-1     | 1.000 | 0-0     | .000  | 0   | 2     | 2   | 2.6 | 1  | 5  | 0   | 0   | 2   | 7   | 4.8 |
| SOUTHEASTERN LA.      | 02/09/11 |    | 23  | 1-4    | .250 | 1-2     | .500  | 2-5     | .400  | 1   | 2     | 3   | 2.6 | 1  | 4  | 0   | 0   | 0   | 5   | 4.8 |
| STEPHEN F. AUSTIN     | 02/12/11 | *  | 37  | 2-6    | .333 | 0-2     | .000  | 0-2     | .000  | 0   | 4     | 4   | 2.7 | 3  | 4  | 6   | 0   | 1   | 4   | 4.7 |
| at McNeese State      | 02/16/11 |    | 23  | 2-5    | .400 | 0-3     | .000  | 3-3     | 1.000 | 0   | 3     | 3   | 2.7 | 1  | 1  | 1   | 0   | 0   | 7   | 4.8 |
| NICHOLLS              | 02/19/11 |    | 21  | 2-3    | .667 | 2-2     | 1.000 | 0-0     | .000  | 0   | 3     | 3   | 2.7 | 2  | 1  | 3   | 0   | 2   | 6   | 4.9 |
| at A&M-Corpus Christi | 02/23/11 |    | 27  | 1-4    | .250 | 0-2     | .000  | 3-4     | .750  | 0   | 3     | 3   | 2.7 | 0  | 4  | 3   | 0   | 0   | 5   | 4.9 |
| TEXAS STATE           | 02/26/11 |    | 31  | 1-5    | .200 | 0-2     | .000  | 4-4     | 1.000 | 1   | 4     | 5   | 2.8 | 1  | 4  | 2   | 0   | 1   | 6   | 4.9 |
| at Central Arkansas   | 03/02/11 |    | 9   | 2-3    | .667 | 0-1     | .000  | 0-0     | .000  | 0   | 0     | 0   | 2.7 | 1  | 0  | 0   | 0   | 0   | 4   | 4.9 |
| UT ARLINGTON          | 03/05/11 |    | 6   | 0-2    | .000 | 0-1     | .000  | 0-0     | .000  | 0   | 0     | 0   | 2.6 | 2  | 0  | 0   | 0   | 0   | 0   | 4.7 |
| vs Sam Houston State  | 03/08/11 |    | 18  | 0-3    | .000 | 0-1     | .000  | 5-6     | .833  | 0   | 1     | 1   | 2.5 | 3  | 0  | 1   | 0   | 0   | 5   | 4.7 |
| vs McNeese State      | 03/10/11 |    | 33  | 2-8    | .250 | 0-3     | .000  | 2-2     | 1.000 | 0   | 4     | 4   | 2.6 | 2  | 1  | 0   | 0   | 0   | 6   | 4.8 |
| Totals                |          | 8  | 731 | 42-141 | .298 | 11-57   | .193  | 53-73   | .726  | 7   | 73    | 80  | 2.6 | 36 | 91 | 47  | 2   | 22  | 148 | 4.8 |