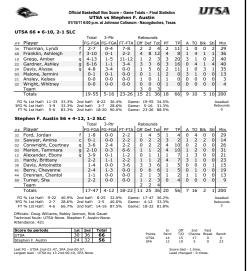

| 11<br>12<br>18<br>3<br>9<br>3<br>4<br>0<br>0<br>9<br>0<br>0                | 2<br>1<br>1<br>1<br>1<br>7<br>0<br>0<br>0<br>0<br>0<br>0<br>0      | 0<br>3<br>0<br>4<br>1<br>0<br>0<br>0<br>0<br>1<br>1<br>2<br>12 | 0<br>0<br>0<br>0<br>4<br>0<br>0<br>0<br>0<br>0<br>0<br>0<br>0      | 2 1 1 0 1 2 0 0 1 1 0 0 0 9 P R R R R R R R R R R R R R R R R R R       | 30<br>28<br>34<br>24<br>28<br>27<br>2<br>4<br>1<br>18<br>2<br>2<br>2<br>200<br>200<br>201<br>201<br>201<br>201<br>201<br>201<br>2 |

Game 16 UTSA 66 Stephen F. Austin 56 Jan. 15, 2011 Johnson Center

NACOGDOCHES — Senior Amber Gregg scored a game-high 20 points and UTSA led from start to finish in a 66-56 victory at Stephen F. Austin on Saturday night at Johnson Center. The win was the Roadrunners' first away from the Convocation Center.



# Game 19 Sam Houston State 66 UTSA 75 Jan. 29, 2011 Convocation Center

**SAN ANTONIO** — The UTSA women's basketball team raced out to a 22-point first-half lead and held off a second-half charge by Sam Houston State en route to a 75-66 victory on Saturday at the Convocation Center.

| Sa