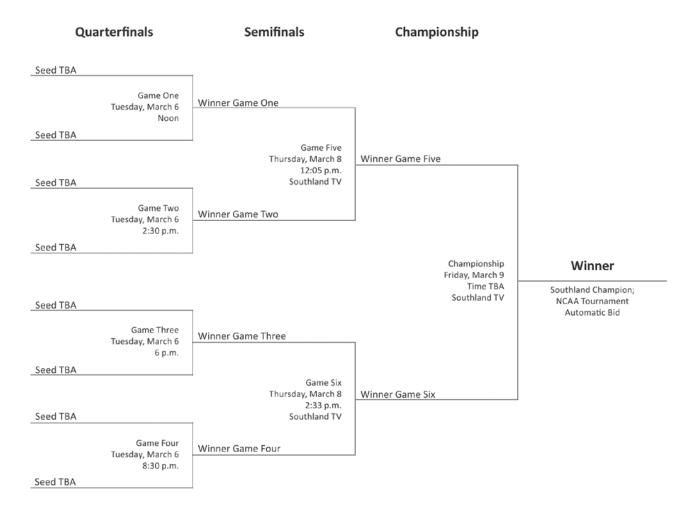

UTSA opens its season on Nov. 11 against Missouri at the Convocation Center. The 2011-12 slate includes 11 postseason squads from a season ago and 18 home games. The Roadrunners have qualified for the Southland Tournament every year under Blair and will look to earn its third NCAA Tournament berth at the conference tournament, March 6-9 at the Merrell Center in Katy, Texas.