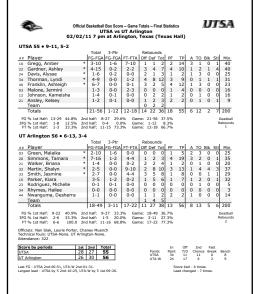

5-62   25-62     25 | 0   0-5   0-4   0-0   0   0   0   0   0   0   0   0 | 0 - 5 | 0   0.5   0.4   0.0   0   0   0   0   0   0   0   0 | 0      | 0-5 | g   0.5   0.4   0.0   0   0   0   2   0   0   g   4.12   2.7   8.10   2   3   4   18   g   4.12   2.7   2   3   10   g   5.7   2.7   2   3   10   g   5.7   2.7   3   3   3   g   5.7   2.7   3   3   g   5.7   2.7   3   3   g   5.7   2.7   3   g   5.7   2.7   3   g   5.7   2.7   g   5.7   3   g   5.7   3   g   5.7   3   g   5.7   3   g   5.7   g | 0   | 0 - 5 | 9 0-5 0-4 0-0 0 0 0 0 2 0 0 1 0 0 2 0 0 0 1 0 0 0 0 |

Game 20 UTSA 55 UT Arlington 56 Feb. 2, 2011 Texas Hall

**ARLINGTON** — Tamara Simmons scored a game-high 19 points and UT Arlington snapped UTSA's five-game winning streak with a 56-55 victory on Wednesday night at Texas Hall.



Game 18 UTSA 69 Texas State 63 Jan. 22, 2011 Strahan Coliseum

**SAN MARCOS** — The UTSA women's basketball team used a 17-1 run over the final three minutes to erase a 10-point deficit and the Roadrunners picked up a thrilling 69-63 victory at I-35 rival Texas State on Saturday.

| 4                                                                                                  | - Par